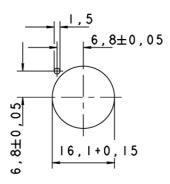

|
| Ambient temp. operating max. without lamp / LED | +70 °C                                   |
| Ambient temp. operating max. with lamp /LED     | +55 °C                                   |
| Storage temperature min.                        | -40 °C                                   |
| Storage temperature max.                        | +80 °C                                   |
| Environmental restistance                       | acc. to IEC 60068-2-14, -30, -33 and -78 |
| Weight                                          | 6 g                                      |
| ROHS compliant                                  | yes                                      |
| REACH compliant                                 | yes                                      |

### Panel cut-out



## with plug-in socket for PCB









### with socket connector