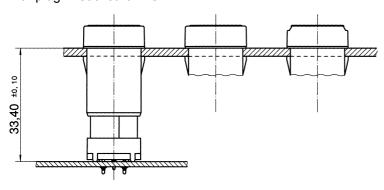

. operating max. without lamp / LED | +70 °C                                   |
| Ambient temp. operating max. with lamp /LED     | +55 °C                                   |
| Storage temperature min.                        | -40 °C                                   |
| Storage temperature max.                        | +80 °C                                   |
| Environmental restistance                       | acc. to IEC 60068-2-14, -30, -33 and -78 |
| Weight                                          | 6 g                                      |
| ROHS compliant                                  | yes                                      |
| REACH compliant                                 | yes                                      |

### Panel cut-out



## with plug-in socket for PCB









### with socket connector