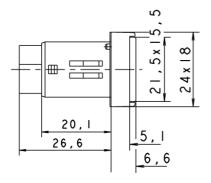

operating max. without lamp / LED | +70 °C                                   |
| Ambient temp. operating max. with lamp /LED     | +55 °C                                   |
| Storage temperature min.                        | -40 °C                                   |
| Storage temperature max.                        | +80 °C                                   |
| Environmental restistance                       | acc. to IEC 60068-2-14, -30, -33 and -78 |
| Weight                                          | 6 g                                      |
| ROHS compliant                                  | yes                                      |
| REACH compliant                                 | yes                                      |

### Panel cut-out



## with plug-in socket for PCB









### with socket connector