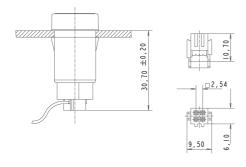

| +70 °C                                   |
| Ambient temp. operating max. with lamp /LED     | +55 °C                                   |
| Storage temperature min.                        | -40 °C                                   |
| Storage temperature max.                        | +80 °C                                   |
| Environmental restistance                       | acc. to IEC 60068-2-14, -30, -33 and -78 |
| Weight                                          | 6 g                                      |
| ROHS compliant                                  | yes                                      |
| REACH compliant                                 | yes                                      |

### Panel cut-out



## with plug-in socket for PCB









### with socket connector