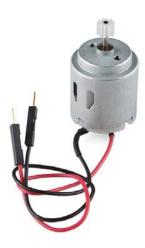

## **Hobby Motor - Gear**

ROB-11696 ROHS✔

**Description:** This is our new Hobby Motor now with a 6mm, 10 tooth, gear to make your basic projects a little simpler to manage. It works well for basic things like making a fan or spinning something pretty fast without much resistance.