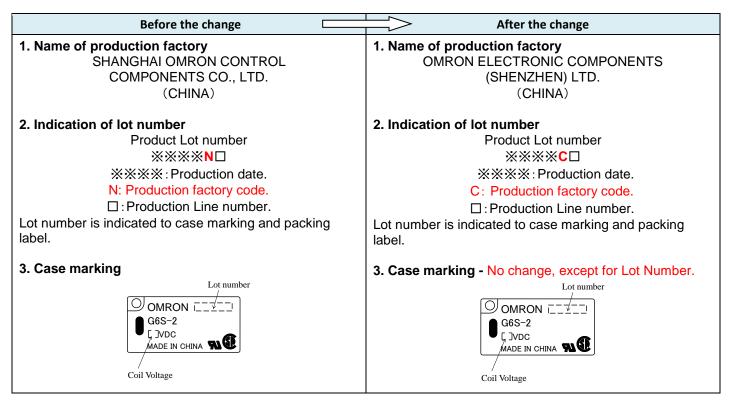

# **G6S Signal Relay - Production Location Change**

In an effort to enhance our production process, Omron will change the G6S Signal Relay production location effective as of our production in October 2018. The relay production location change will not alter the technical specifications or external dimensions of the relay. The models to be affected include, but are not limited to the models listed below; should you have any additional questions, however, please communicate with the Relay Product Specialist.