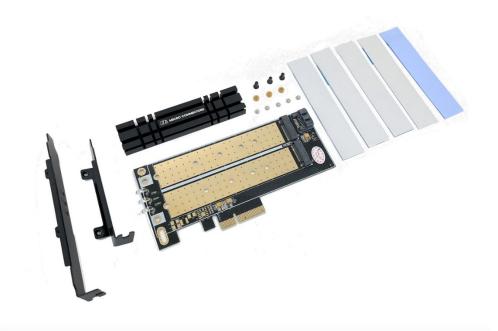

## M.2 NVMe + M.2 SATA 110mm SSD PCIe x4 Adapter with Heat Sink (PCIE-M21101HS)

## **Features:**

- Heat sink kit to prevent overheating
- Supports two M.2 SSDs simultaneously
- Compatible with M.2 SSD up to 110mm length
- Converts one M.2 (M key) SSD to PCle x4 interface
- Converts a second M.2 (B key) into SATA interface
- Gold-clad surface mounting to conduct and dissipate heat
- Low-profile bracket included

## **Specifications/Contents:**

Model: PCIE-M21101HS

Interface: PCIe x4 and SATA III

M.2 SSD Key: NVMe or AHCI (M Key); SATA III (B Key)

Number of Drives: 2

M.2 SSD Size: 30mm, 42mm, 60mm, 80mm, 110mm

OS support: Windows 7/8/8.1/10, Mac OS 10.2.8 or above, Linux

Box contents: PCIe x4 adapter, high and low-profile bracket, heat sink, thermal pad

x3, mounting screws