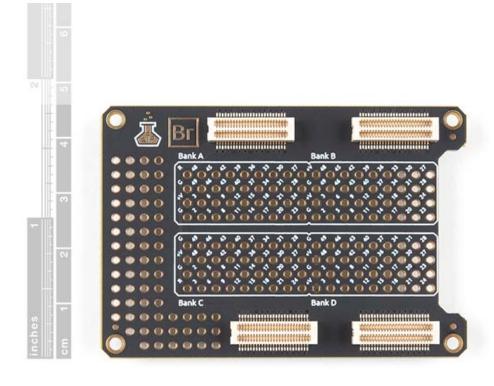

## Alchitry Br Prototype Element Board

DEV-16524

The Alchitry Br Element Board is a prototyping periphery for the Au or Cu FPGA Development Boards. The Br breaks out all the signals on the four headers running from your Au or Cu and has a large prototyping area with a 0.1" pin grid for custom circuits.

Alchitry Elements are expansion boards similar to shields for an Arduino or HATs for a Raspberry Pi but these are meant for your Au and Cu FPGA Development Boards. This Element is equipped with four connectors on top and four on the bottom for maximum stackability that snap to an Au or Cu board. There are also female headers (sold separately) available that can be soldered into the prototyping area turning the Br Element into a breadboard so you can test out new circuits without making them a permanent resident!