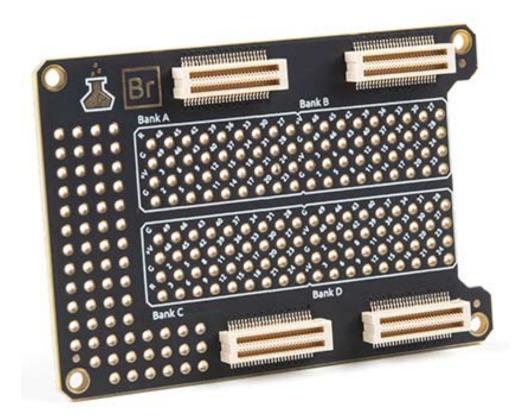

## Alchitry Br Prototype Element Board

DEV-16524

The Alchitry Br Element Board is a prototyping periphery for the Au or Cu FPGA Development Boards. The Br breaks out all the signals on the four headers running from your Au or Cu and has a large prototyping area with a 0.1" pin grid for custom circuits.

Alchitry Elements are expansion boards similar to shields for an Arduino or HATs for a Raspberry Pi but these are meant for your Au and Cu FPGA Development Boards. This Element is equipped with four connectors on top and four on the bottom for maximum stackability that snap to an Au or Cu board. There are also female headers (sold separately) available that can be soldered into the prototyping area turning the Br Element into a breadboard so you can test out new circuits without making them a permanent resident!