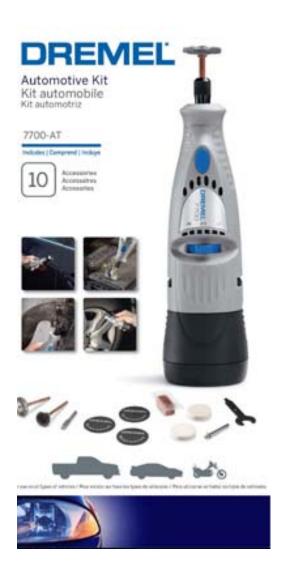

## 7.2 V Automotive Rotary Tool Kit

Model # 7700-AT

## **Product Specifications**

Working on your car, truck, motorcycle or RV requires a rotary tool that's versatile and precise. Ready to go on a minute's notice, the Dremel automotive kit features a two-speed cordless tool perfect for a variety of do-it-yourself jobs on your vehicle's interior, body, or under the hood. Complete with accessories to tackle projects like buffing scratches, cleaning battery corrosion, or cutting a rusted clamp, this kit is a must-have for any auto owner or enthusiast.

| DIMENSIONS       |                                                                                                                                                                               |
|------------------|-------------------------------------------------------------------------------------------------------------------------------------------------------------------------------|
| Speed:           | Two Speeds (10,000 and 20,000 RPM)                                                                                                                                            |
| Weight:          | 0.75[kg, lb, oz]                                                                                                                                                              |
| Model Number:    | 7700-AT                                                                                                                                                                       |
| Length:          | 7["]                                                                                                                                                                          |
| Warranty:        | Limited 2 Years                                                                                                                                                               |
| Charge Time:     | 3 Hours                                                                                                                                                                       |
| Battery:         | Integrated NiCd Battery                                                                                                                                                       |
| Material:        | high density composite                                                                                                                                                        |
| Provantage:      | Y                                                                                                                                                                             |
| Battery Voltage: | 7.2                                                                                                                                                                           |
| Contents:        | 1 x Dremel 7700, 1X 530-3/4 In. Stainless Steel Brush, 1X 531 Brush Cup, 1X 401 Mandrel, 2 x 429 Felt Wheel, 1X 402 Mandrel 3X 426 Cutting-off XWheel, 1X 421 Polishing Paste |