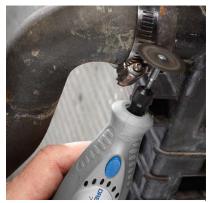

## **Product Specifications**

Working on your car, truck, motorcycle or RV requires a rotary tool that's versatile and precise. Ready to go on a minute's notice, the Dremel automotive kit features a two-speed cordless tool perfect for a variety of do-it-yourself jobs on your vehicle's interior, body, or under the hood. Complete with accessories to tackle projects like buffing scratches, cleaning battery corrosion, or cutting a rusted clamp, this kit is a must-have for any auto owner or enthusiast.