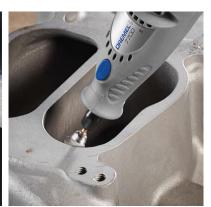

## **Product Specifications**

Working on your car, truck, motorcycle or RV requires a rotary tool that's versatile and precise. Ready to go on a minute's notice, the Dremel automotive kit features a two-speed cordless tool perfect for a variety of do-it-yourself jobs on your vehicle's interior, body, or under the hood. Complete with accessories to tackle projects like buffing scratches, cleaning battery corrosion, or cutting a rusted clamp, this kit is a must-have for any auto owner or enthusiast.