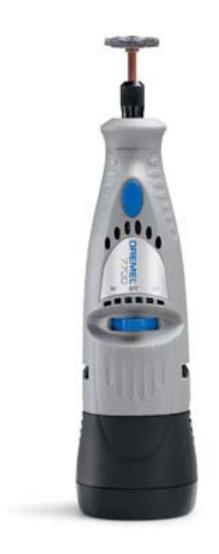

## 7.2 V Automotive Rotary Tool Kit

Model # 7700-AT

- Compact and lightweight for easy handling
- Removable housing cap for added versatility with screw-on attachments (not included)
- Two speeds 10,000 and 22,000 RPM to match the proper speed required
- Two-year warranty