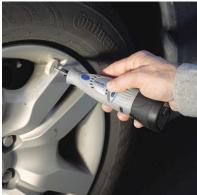

## **Product Specifications**

Working on your car, truck, motorcycle or RV requires a rotary tool that's versatile and precise. Ready to go on a minute's notice, the Dremel automotive kit features a two-speed cordless tool perfect for a variety of do-it-yourself jobs on your vehicle's interior, body, or under the hood. Complete with accessories to tackle projects like buffing scratches, cleaning battery corrosion, or cutting a rusted clamp, this kit is a must-have for any auto owner or enthusiast.