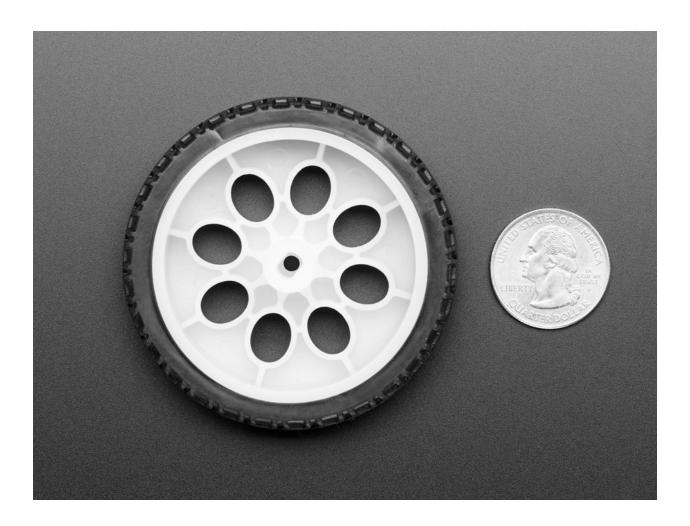

## Thin White Wheel for TT DC Gearbox Motors – 65mm Diameter

PRODUCT ID: 3763

We're keepin' it *wheel* with this one! Plastic gear-box motors (also known as 'TT' motors) are an easy and low cost way to get your projects moving. But we've noticed that there are not a lot of nice TT motor *wheels* to go along with them.

This Thin White Wheel has solid heft, but it won't make your robot bulky. Despite looking *a lot* like our continuous rotation servo wheel, this wheel is only for use with 'TT' gearbox DC motors!

Each order comes with one wheel. If you're looking for something narrower, take a look at our Skinny Wheel we also have a chunky orange wheel.

Wheel body: 65 x 18mm / 2.6 x 0.7"

Product Weight: 31.5g / 1.1oz