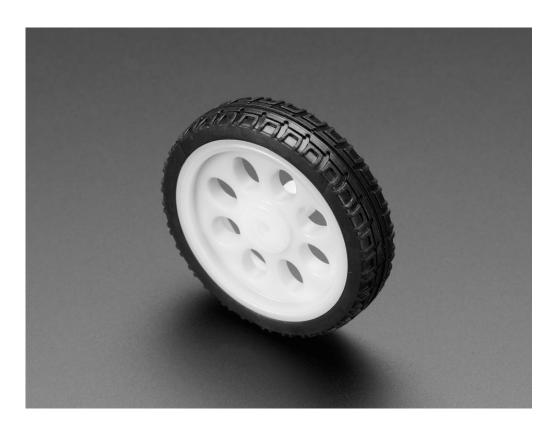

## Thin White Wheel for TT DC Gearbox Motors – 65mm Diameter

PRODUCT ID: 3763

We're keepin' it *wheel* with this one! Plastic gear-box motors (also known as 'TT' motors) are an easy and low cost way to get your projects moving. But we've noticed that there are not a lot of nice TT motor *wheels* to go along with them.

This Thin White Wheel has solid heft, but it won't make your robot bulky. Despite looking *a lot* like our continuous rotation servo wheel, this wheel is only for use with 'TT' gearbox DC motors!

Each order comes with one wheel. If you're looking for something narrower, take a look at our Skinny Wheel we also have a chunky orange wheel.

Wheel body: 65 x 18mm / 2.6 x 0.7"

Product Weight: 31.5g / 1.1oz