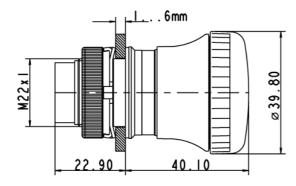

## 1.30.243.501/0300

Included: Ring nut with claw.

Switching position indication: In the non-operated condition, a green ring is visible on the side.

| General information                             |                                          |
|-------------------------------------------------|------------------------------------------|
| Actuator                                        | mushroom                                 |
| Color of mushroom                               | opaque red                               |
| Form of collar                                  | round                                    |
|                                                 |                                          |
| Dimensions                                      |                                          |
| Dimensions of collar                            | ø 29.8 mm                                |
| Overall height                                  | 40.1 mm                                  |
| Mounting depth with contact block without cable | 56.4 mm                                  |
| Mounting hole                                   | ø 22.3 mm                                |
| Mounting grid                                   | - mm                                     |
| Mechanical design                               |                                          |
| Mounting                                        | ring nut                                 |
| Contact function                                | latching                                 |
| Illuminability                                  | no                                       |
| Reset                                           | by clockwise rotation                    |
| Lock type                                       | -                                        |
| Mechanical characteristics                      |                                          |
| Operating force max.                            | approx. 5 N for 1 switching element      |
| Robustness max.                                 | 100 N                                    |
| Robustness                                      | acc. to IEC 60947-5-5                    |
| Other specifications                            |                                          |
| Operating life (operations)                     | 100,000 cycle                            |
| Degree of protection from front side            | IP65 (DIN EN 60529)                      |
| Ambient temp. operating min.                    | -25 °C                                   |
| Ambient temp. operating max.                    | +70 °C                                   |
| Storage temperature min.                        | -40 °C                                   |
| Storage temperature max.                        | +80 °C                                   |
| Environmental restistance                       | acc. to IEC 60068-2-14, -30, -33 and -78 |
| ROHS compliant                                  | yes                                      |
| REACH compliant                                 | yes                                      |
| ·                                               |                                          |