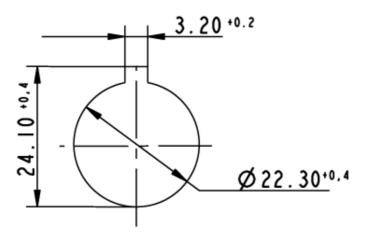

|
| Ambient temp. operating min.                    | -25 °C                                   |
| Ambient temp. operating max.                    | +70 °C                                   |
| Storage temperature min.                        | -40 °C                                   |
| Storage temperature max.                        | +80 °C                                   |
| Environmental restistance                       | acc. to IEC 60068-2-14, -30, -33 and -78 |
| ROHS compliant                                  | yes                                      |
| REACH compliant                                 | yes                                      |
| ·                                               |                                          |



Panel cut-out to IEC 60947-5-1