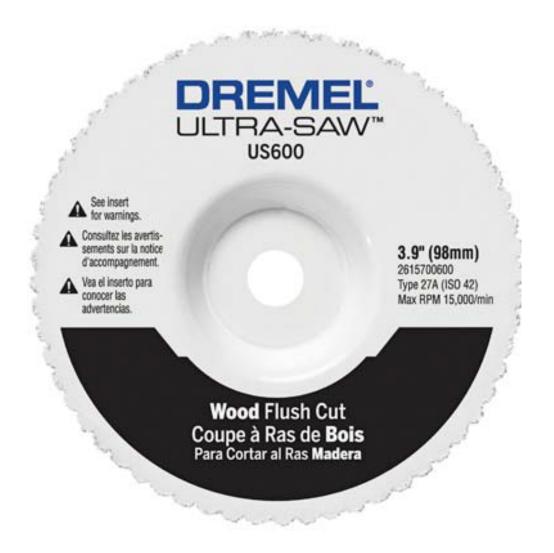

## **Product Specifications**

Specially designed wheel for making flush cuts in a variety of wood materials including soft and hard wood, plywood, composites, laminate flooring, drywall, PVC and plastic. Uses include cutting baseboard for flooring installation and use with the Saw-Max<sup>™</sup> miter guide. Four In. diameter, carbide abrasive.

| DIMENSIONS            |                            |
|-----------------------|----------------------------|
| Blade Thickness (in): | 0.035                      |
| Diameter:             | 3.9" (98mm)                |
| Kerf:                 | 0.075["]                   |
| Description:          | US600 Wood Flush Cut Wheel |
| Blade Thickness:      | 0.035["]                   |
| Model Number:         | US600-01                   |
| Warranty:             | Product Defects Only       |
| Plate Thickness:      | 0.075                      |
| RPM:                  | 13000                      |
| Contents:             | 1 Blade                    |
| Color Code:           | Red                        |
| Bit Diameter Inch:    | 3/4                        |