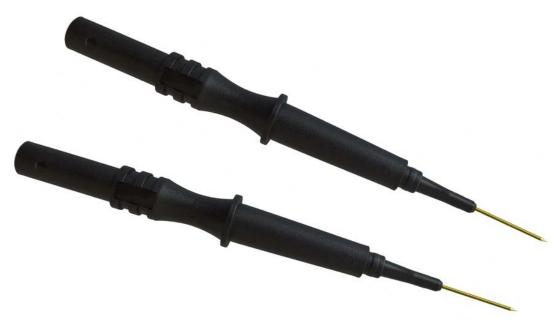

## ENP90 - ESR Needle Probe set with 2mm sockets

## ENP90 - ESR Needle Probe set with 2mm sockets Information:

A pair of extremely sharp gold plated probes, primarily designed for the Atlas ESR and Atlas ESR PLUS (models ESR60 and ESR70). These gold needles feature our new standard 2mm sockets, allowing them to be fitted to industry standard 2mm banana plugs. Even the 2mm sockets are gold plated.

Each probe is 90mm long, is fully insulated except for the 13mm sharp gold needle. These are VERY sharp and care must be used! The needles can be bent with rough treatment.

Please note, your ESR unit must be fitted with 2mm plugs to be used with these probes. These probes are ONLY suitable for ESR units with firmware version 4.1 or later.