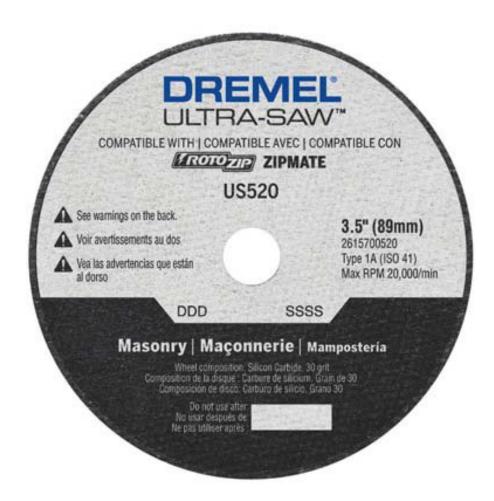

## **US520 Masonry Cutting Wheel**

Model # US520-01

## **Product Specifications**

The US520 masonry cutting wheel can cut a wide range of masonry materials including stone, slate, cement board, bricks, concrete, cement backer board and more. The US520 wheel features a 50% longer life than the SM520 Saw-Max masonry cutting wheel, allowing you to cut more material. 3.5 In. diameter wheel.

- Abrasive material for high performance masonry cutting applications
- Cuts a wide range of masonry materials including stone, slate, cement board, bricks, concrete, cement backer board and more
- No need to apply excessive pressure the tool does the work
- 30 grit, silicon carbide grain

| DIMENSIONS            |                                |
|-----------------------|--------------------------------|
| Blade Thickness (in): | 0.094                          |
| Diameter:             | 3.5"                           |
| Kerf:                 | 0.094["]                       |
| Description:          | US520 Masonry Cutting Wheel    |
| Blade Thickness:      | 0.094["]                       |
| Model Number:         | US520-01                       |
| Warranty:             | Product Defects Only           |
| Grit:                 | 30 grit, silicon carbide grain |
| RPM:                  | 20000                          |
| Contents:             | 1 Blade                        |
| Color Code:           | Red                            |