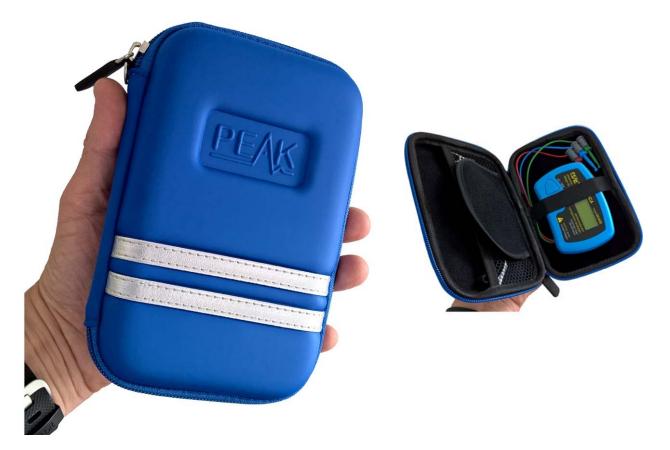

## ATC02 - Single Handheld Case Blue

## ATC02 - Single Handheld Case Blue Information:

This case is tough, very tough. With space for accessories too, this case will protect your instrument wherever you go. It's finished with high quality stitching and an embossed Peak logo. Complete with removable fabric carry strap (150mm length).

External dimensions are 150mm x 120mm x 40mm. We do not recommend that you fit two instruments in this case (it's a bit tight and the 'on' buttons can get pressed).

https://www.peakelec.co.uk/cgi-bin/sh000001.pl?WD=atc02&PN=atc02-handheld-carry-case%2ehtml#SID=32 10-24-18