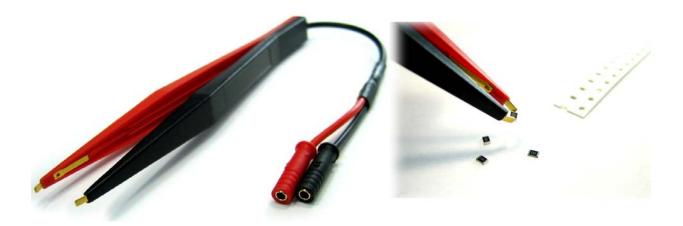

## SMD03M - SMD Tweezers for LCR/ESR with 2mm sockets Information:

SMD tweezers designed for the 2mm LCR or ESR plugs. These tweezers are superb quality, with gold plated tips and compatible with industry standard 2mm banana plugs. These fit easily and securely to the 2mm LCR or ESR plugs.

The gold tips can touch together which means they are suitable for even the smallest parts (smaller than 0402s for example). Additionally, the tips can open wide enough for very large SMD parts (such as Case D tantalums or even larger).