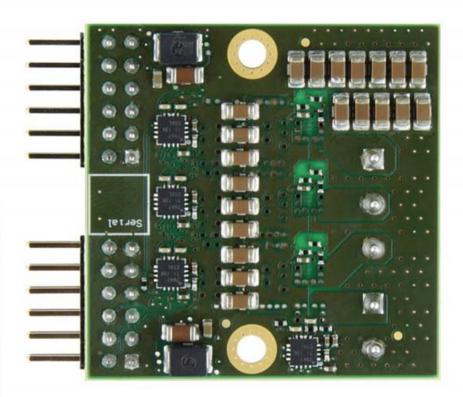

## **Product information "Pmod compatible motor driver board"**

The Trenz Electronic TEP0002 is a Pmod compatible motor driver board and good for developing BLCD or CD motor driving software.

### **Key Features**

- Compatible with Digilent's Pmod interfaces
- 15A 0-30V BLDC motor driver board
- Dimension 40 x 40 mm
- Dimension including connectors 47,7 x 40 mm
- 40V 217A Infineon Mosfets

- Seperate 2MSPS 12bit ADC for simultaneous sampling current or voltage
- ACS711 current sensors
- Automatic dead time generation using LM5105 half bridge drivers
- Supply current and voltage monitoring
- Mosfet drivers supply from Pmod connectors