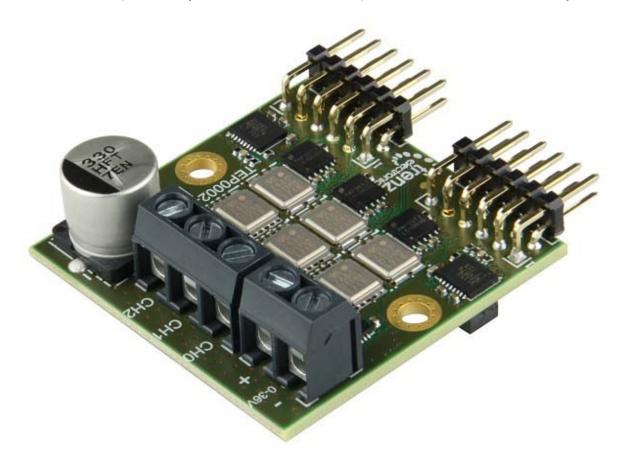

## **Product information "Pmod compatible motor driver board"**

The Trenz Electronic TEP0002 is a Pmod compatible motor driver board and good for developing BLCD or CD motor driving software.

### **Key Features**

- Compatible with Digilent's Pmod interfaces
- 15A 0-30V BLDC motor driver board
- Dimension 40 x 40 mm
- Dimension including connectors 47,7 x 40 mm
- 40V 217A Infineon Mosfets

- Seperate 2MSPS 12bit ADC for simultaneous sampling current or voltage
- ACS711 current sensors
- Automatic dead time generation using LM5105 half bridge drivers
- Supply current and voltage monitoring
- Mosfet drivers supply from Pmod connectors