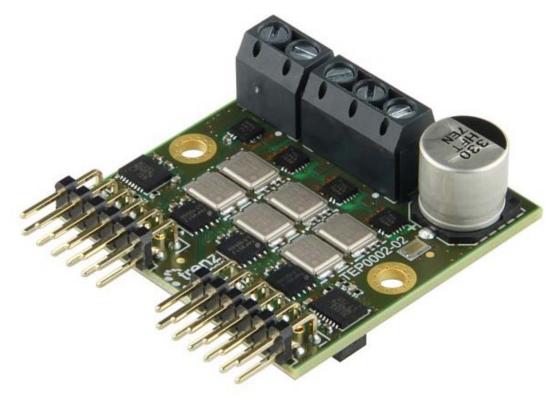

## **Product information "Pmod compatible motor driver board"**

The Trenz Electronic TEP0002 is a Pmod compatible motor driver board and good for developing BLCD or CD motor driving software.

### **Key Features**

- Compatible with Digilent's Pmod interfaces
- 15A 0-30V BLDC motor driver board
- Dimension 40 x 40 mm
- Dimension including connectors 47,7 x 40 mm
- 40V 217A Infineon Mosfets

- Seperate 2MSPS 12bit ADC for simultaneous sampling current or voltage
- ACS711 current sensors
- Automatic dead time generation using LM5105 half bridge drivers
- Supply current and voltage monitoring
- Mosfet drivers supply from Pmod connectors