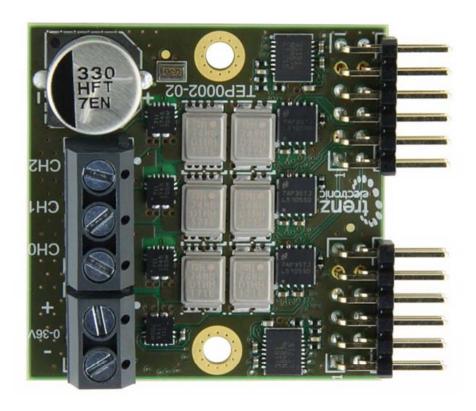

## **Product information "Pmod compatible motor driver board"**

The Trenz Electronic TEP0002 is a Pmod compatible motor driver board and good for developing BLCD or CD motor driving software.

### **Key Features**

- Compatible with Digilent's Pmod interfaces
- 15A 0-30V BLDC motor driver board
- Dimension 40 x 40 mm
- Dimension including connectors 47,7 x 40 mm
- 40V 217A Infineon Mosfets

- Seperate 2MSPS 12bit ADC for simultaneous sampling current or voltage
- ACS711 current sensors
- Automatic dead time generation using LM5105 half bridge drivers
- Supply current and voltage monitoring
- Mosfet drivers supply from Pmod connectors