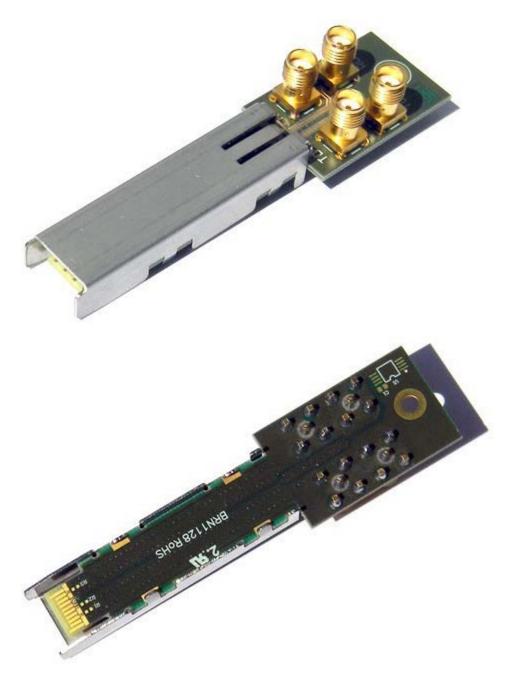

## **Product information "SFP 2 SMA Adapter"**

SFP to SMA Adapter. Ideal for probing very high speed signals with minimum signal distortion. Impedance controlled PCB.

#### **Features**

- 4 layer PCB
- High speed lines are routed to SMA connectors
- Impedance matched
- No DC block capacitors
- MOD\_ABS, LOS, TX\_Fault are pulled low by resistors
- Optional serial ID EEPROM. Can be preprogrammed before shipping to customer content.