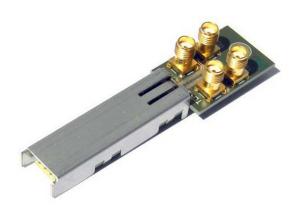

## **Product information "SFP 2 SMA Adapter"**

SFP to SMA Adapter. Ideal for probing very high speed signals with minimum signal distortion. Impedance controlled PCB.

#### **Features**

- 4 layer PCB
- High speed lines are routed to SMA connectors
- Impedance matched
- No DC block capacitors
- MOD\_ABS, LOS, TX\_Fault are pulled low by resistors
- Optional serial ID EEPROM. Can be preprogrammed before shipping to customer content.