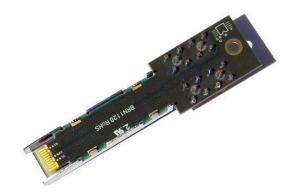

## **Product information "SFP 2 SMA Adapter"**

SFP to SMA Adapter. Ideal for probing very high speed signals with minimum signal distortion. Impedance controlled PCB.

#### **Features**

- 4 layer PCB
- High speed lines are routed to SMA connectors
- Impedance matched
- No DC block capacitors
- MOD\_ABS, LOS, TX\_Fault are pulled low by resistors
- Optional serial ID EEPROM. Can be preprogrammed before shipping to customer content.