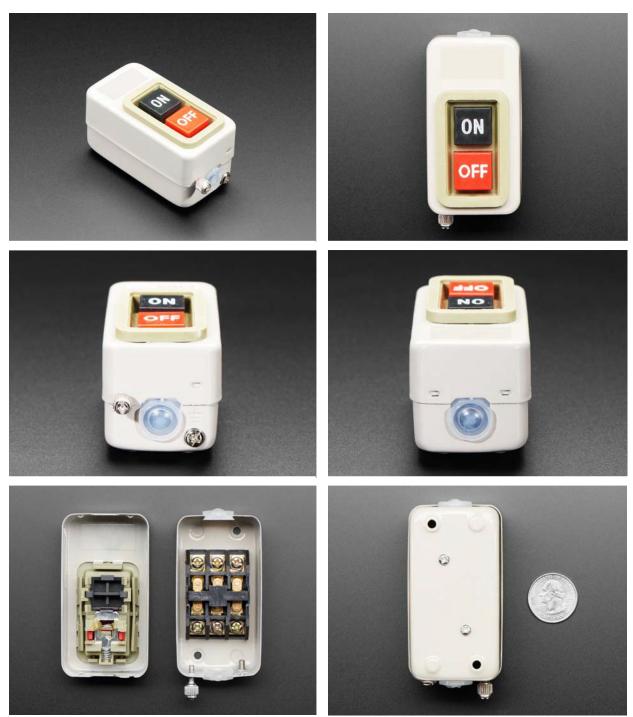

## **DESCRIPTION**

We really dig the retro-futuristic look of this Chunky Power Switch. Reason one, it looks like it belongs on the USCSS Nostromo from *Alien*. Reason two, it's a great switch!

You may have seen similar switches for machinery and robotics. It has a hefty metal box, two well labeled buttons, and a hole for a power cord to go through. A thumbscrew allows fast access to the inner wiring. You can connect/disconnect up to three pairs of wires. Inside are 3 SPST switch contacts. Pressing the ON button will connect all three, pressing the OFF button will disconnect them. Great for remote control projects where you want to make it fast and easy to enable and disable.

The sticker on these says it's rated for 380VAC / 1.5kW but we don't recommend it for anything over 24 V and 10 Amps

## TECHNICAL DETAILS

Product Dimensions: 82.0mm x 44.0mm x 43.0mm / 3.2" x 1.7" x 1.7"

Product Weight: 96.5g / 3.4oz