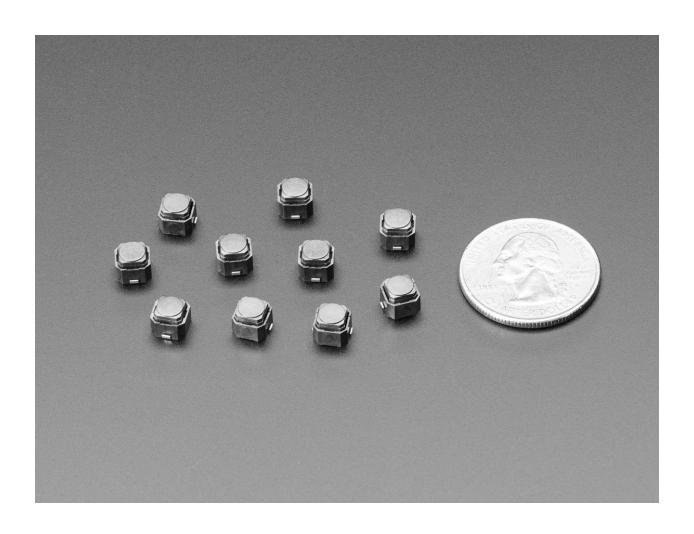

## Mini Soft Touch Push-button Switches (6mm square) x 10 pack

PRODUCT ID: 3983

## **DESCRIPTION**

Put your project in stealth mode with these super slim, super tiny, and *silent* Mini Soft Touch Push-button Switches.

They're less 'clicky' than tactile switches, they have a rubbery elastomer that feels good to press. No dangly spider-leg-pins to solder as these buttons are SMD. We see these often in little game arcade pad layouts due to their small size and soft feel.

They come in a pack of 10, and they're pretty handy so you'll want to keep them around.