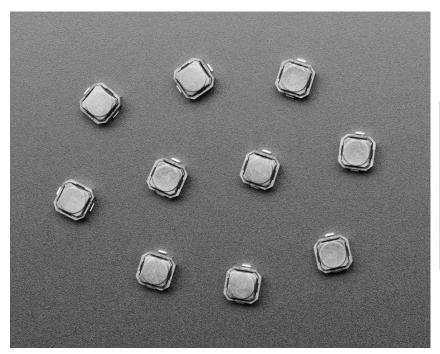

## Mini Soft Touch Push-button Switches (6mm square) x 10 pack

PRODUCT ID: 3983

## **DESCRIPTION**

Put your project in stealth mode with these super slim, super tiny, and *silent* Mini Soft Touch Push-button Switches.

They're less 'clicky' than tactile switches, they have a rubbery elastomer that feels good to press. No dangly spider-leg-pins to solder as these buttons are SMD. We see these often in little game arcade pad layouts due to their small size and soft feel.

They come in a pack of 10, and they're pretty handy so you'll want to keep them around.