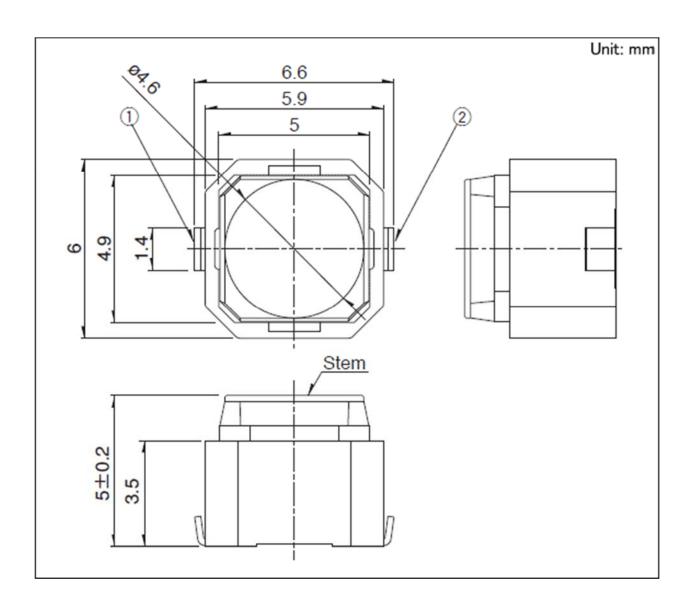

## Mini Soft Touch Push-button Switches (6mm square) x 10 pack

PRODUCT ID: 3983

## **DESCRIPTION**

Put your project in stealth mode with these super slim, super tiny, and *silent* Mini Soft Touch Push-button Switches.

They're less 'clicky' than tactile switches, they have a rubbery elastomer that feels good to press. No dangly spider-leg-pins to solder as these buttons are SMD. We see these often in little game arcade pad layouts due to their small size and soft feel.

They come in a pack of 10, and they're pretty handy so you'll want to keep them around.

## TECHNICAL DETAILS

• Dimensions: 6 x 6 x 5mm