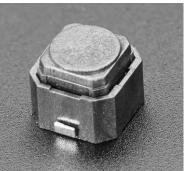

## **DESCRIPTION**

Put your project in stealth mode with these super slim, super tiny, and *silent* Mini Soft Touch Push-button Switches.

They're less 'clicky' than tactile switches, they have a rubbery elastomer that feels good to press. No dangly spider-leg-pins to solder as these buttons are SMD. We see these often in little game arcade pad layouts due to their small size and soft feel.