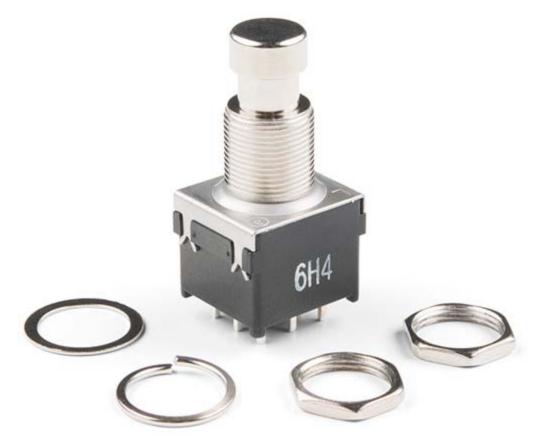

## **Stomp Switch**

COM-15133 ROHS

These are the sturdy little stomp switches that you find on guitar effects pedals. They're 3PDT (three-pole, double-throw) type switches. These switches allow you to modify your effects for true bypass and lets you wire a status indicator LED. This is useful for stage performers, as it leaves no question if the "box" is on or off.

These are the same Stomp Switches found in our Proto Pedal Kit. Use these as replacements in some types of effects pedals or, better yet, build your own!

INCLUDES

- 1 switch
- 2 washers
- 2 washer rings