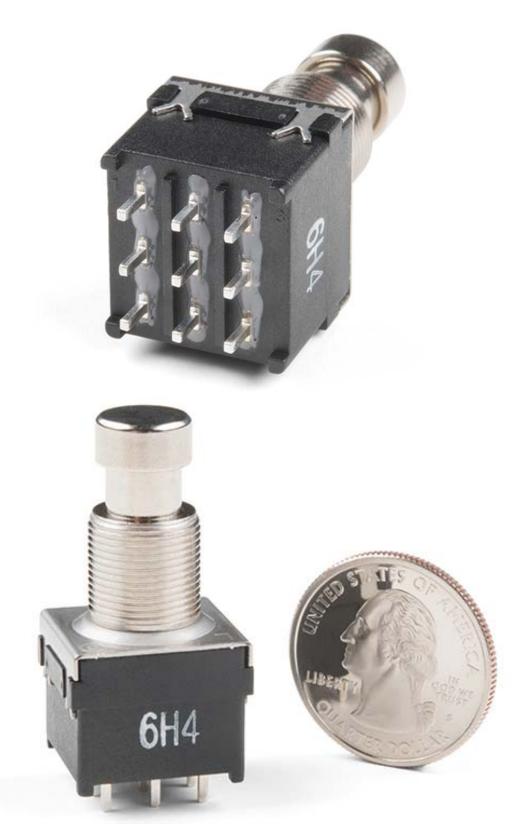

## **Stomp Switch**

COM-15133 ROHS

These are the sturdy little stomp switches that you find on guitar effects pedals. They're 3PDT (three-pole, double-throw) type switches. These switches allow you to modify your effects for true bypass and lets you wire a status indicator LED. This is useful for stage performers, as it leaves no question if the "box" is on or off.

These are the same Stomp Switches found in our Proto Pedal Kit. Use these as replacements in some types of effects pedals or, better yet, build your own!

INCLUDES

- 1 switch
- 2 washers
- 2 washer rings