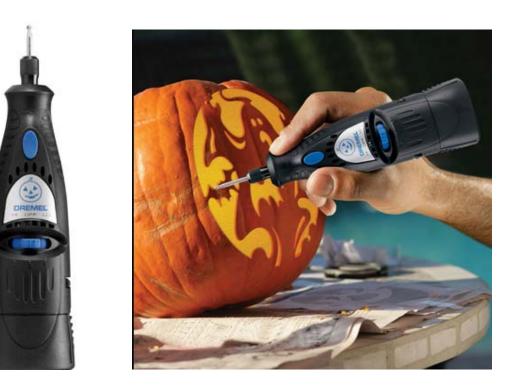

## 7000-PK Pumpkin Carving Kit

Model # 7000-PK

## **Product Specifications**

Create pumpkins that are sure to impress the entire neighborhood! For those looking to carve more advanced pumpkins than the traditional jack o'lantern this Halloween, the Dremel pumpkin carving kit allows fast, easy carving of spectacularly sculpted pumpkins. Using the templates provided (or one of the thousands of pre-made templates available on the market), the pumpkin carving kit makes carving intricate pumpkin designs as easy as tracing a drawing. Click to download carving patterns and project info.

- Compact and lightweight for easy handling
- Cordless convenience for intricate carving
- Easily available AA alkaline batteries eliminate the battery charger

- Ten bonus carving templates included
- Two speeds 7,000 and 18,000 RPM to match the proper speed required
- Two-year warranty