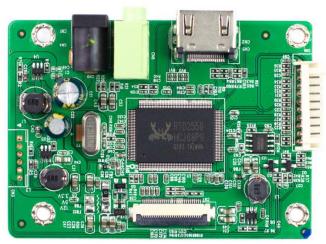

## Display driver board features

HDMI input

Power supply: 12V/1A barrel jack (5.5 / 2.5mm, centre-positive)

Driver board dimensions: 77.5x58x15mm

Keypad dimensions: 108x15x9mm