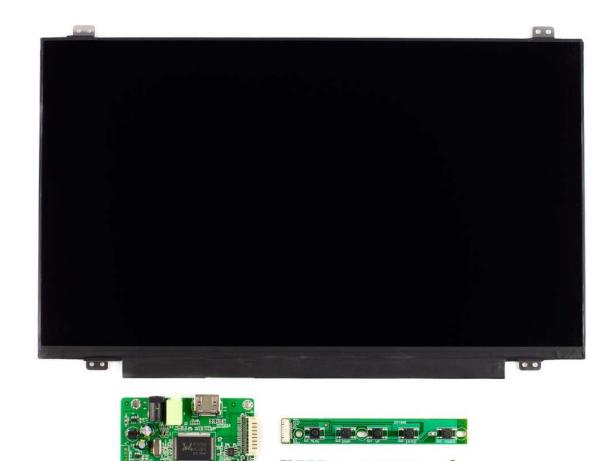

## COM-B016

A widescreen, full HD (1920x1080), 14" HDMI display that's great for DIY builds like arcade cabinets or pinball tables, or just as a big desktop display.

This kit comes with the display itself, driver board with ribbon cable, and a keypad with cable to control the display. Just supply your own 12V/1A barrel jack (5.5 / 2.5mm, centre-positive) power supply, and an HDMI cable, and you're good to go!

## **Display features**

1920x1080 resolution (16:9)

ADS, wide-viewing angle display (170°)

• 60Hz refresh rate

Contrast ratio: 800:1 (white:black)

Brightness: 250 cd/m² (nits)

Matte anti-glare finish

Outer dimensions: 315.9×197.57x2.85mm

## Display driver board features

HDMI input

Power supply: 12V/1A barrel jack (5.5 / 2.5mm, centre-positive)

Driver board dimensions: 77.5x58x15mm

Keypad dimensions: 108x15x9mm