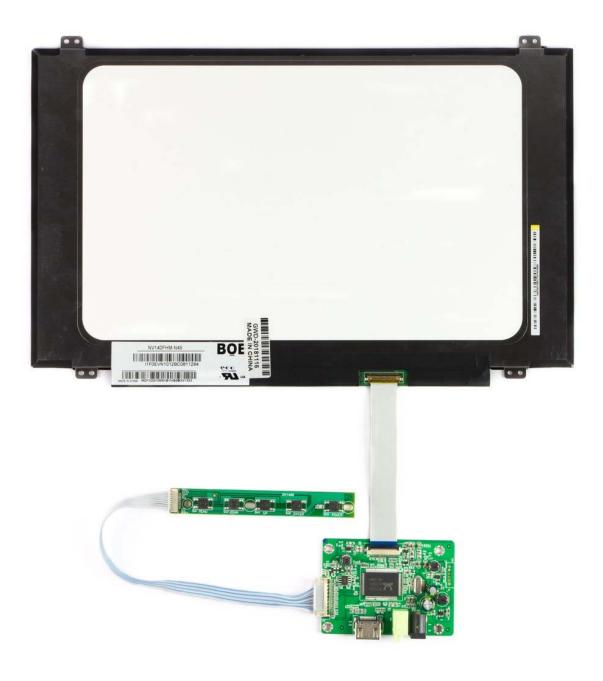

## COM-B016

A widescreen, full HD (1920x1080), 14" HDMI display that's great for DIY builds like arcade cabinets or pinball tables, or just as a big desktop display.

This kit comes with the display itself, driver board with ribbon cable, and a keypad with cable to control the display. Just supply your own 12V/1A barrel jack (5.5 / 2.5mm, centre-positive) power supply, and an HDMI cable, and you're good to go!

## **Display features**

1920x1080 resolution (16:9)

ADS, wide-viewing angle display (170°)

• 60Hz refresh rate

Contrast ratio: 800:1 (white:black)

Brightness: 250 cd/m² (nits)

Matte anti-glare finish

Outer dimensions: 315.9×197.57x2.85mm

## Display driver board features

HDMI input

Power supply: 12V/1A barrel jack (5.5 / 2.5mm, centre-positive)

Driver board dimensions: 77.5x58x15mm

Keypad dimensions: 108x15x9mm