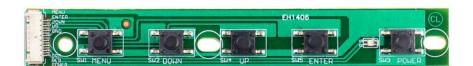

## Display driver board features

HDMI input

Power supply: 12V/1A barrel jack (5.5 / 2.5mm, centre-positive)

Driver board dimensions: 77.5x58x15mm

Keypad dimensions: 108x15x9mm