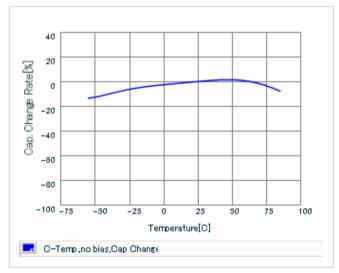

Frequency characteristics (ESR, Impedance)

DC bias characteristics

Capacitance - temperature characteristics

S parameter (Smith chart S11)

AC voltage characteristics

Calorific property by ripple current

2 of 2