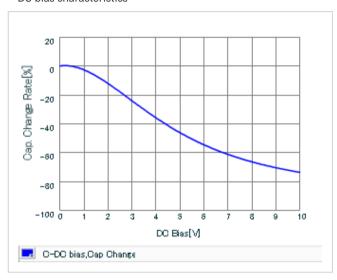

Frequency characteristics (ESR, Impedance)

DC bias characteristics

Capacitance - temperature characteristics

S parameter (Smith chart S11)

AC voltage characteristics

Calorific property by ripple current

2 of 2