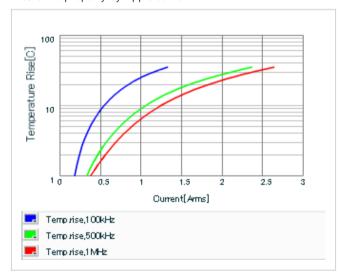

Frequency characteristics (ESR, Impedance)

DC bias characteristics

Capacitance - temperature characteristics

S parameter (Smith chart S11)

AC voltage characteristics

Calorific property by ripple current

2 of 2