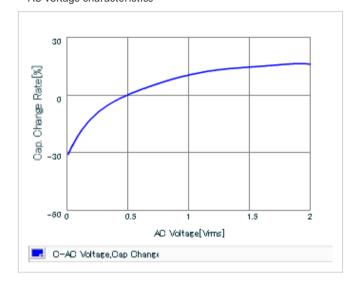

Frequency characteristics (ESR, Impedance)

DC bias characteristics

Capacitance - temperature characteristics

S parameter (Smith chart S11)

AC voltage characteristics

Calorific property by ripple current

2 of 2