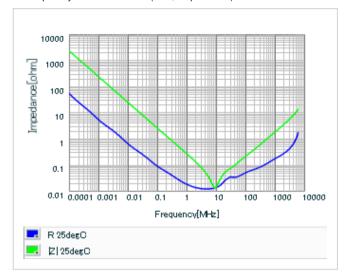

Frequency characteristics (ESR, Impedance)

DC bias characteristics

Capacitance - temperature characteristics

S parameter (Smith chart S11)

AC voltage characteristics

Calorific property by ripple current

2 of 2