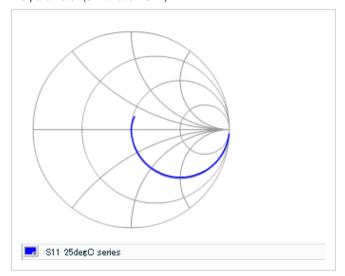

Frequency characteristics (ESR, Impedance)

DC bias characteristics

Capacitance - temperature characteristics

S parameter (Smith chart S11)

AC voltage characteristics

Calorific property by ripple current

2 of 2