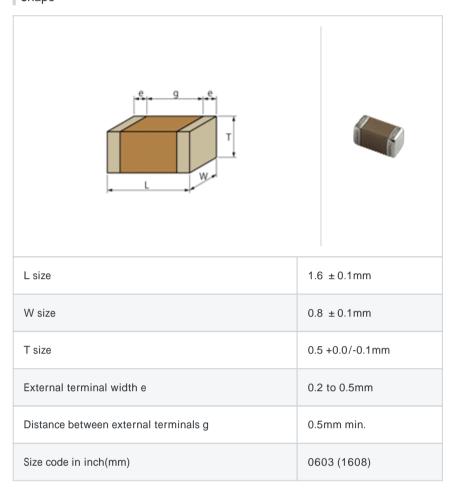

# GRM185R61A105KE36#

"#" indicates a package specification code.











< List of part numbers with package codes > GRM185R61A105KE36D , GRM185R61A105KE36J

#### Shape



### References

| Packaging | Specifications     | Minimum quantity |
|-----------|--------------------|------------------|
| D         | 180mm Paper taping | 4000             |
| J         | 330mm Paper taping | 10000            |

| Mass (typ.) |       |
|-------------|-------|
| 1 piece     | 3.0mg |
| 180mm Reel  | 100g  |

## Specifications

| Capacitance                                      | 1.0µF ± 10% |
|--------------------------------------------------|-------------|
| Rated voltage                                    | 10Vdc       |
| Temperature characteristics (complied standard)  | X5R(EIA)    |
| Capacitance change rate                          | ± 15.0%     |
| Temperature range of temperature characteristics | -55 to 85   |
| Operating temperature range