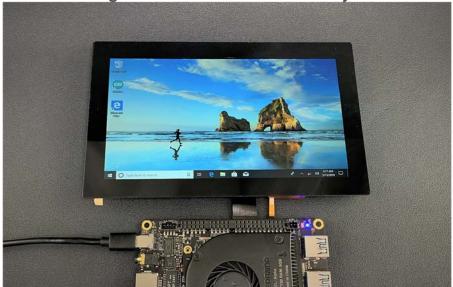

lattepanda alpha accessories - Titan Case, Streaming Cable, and 7 inch EDP display