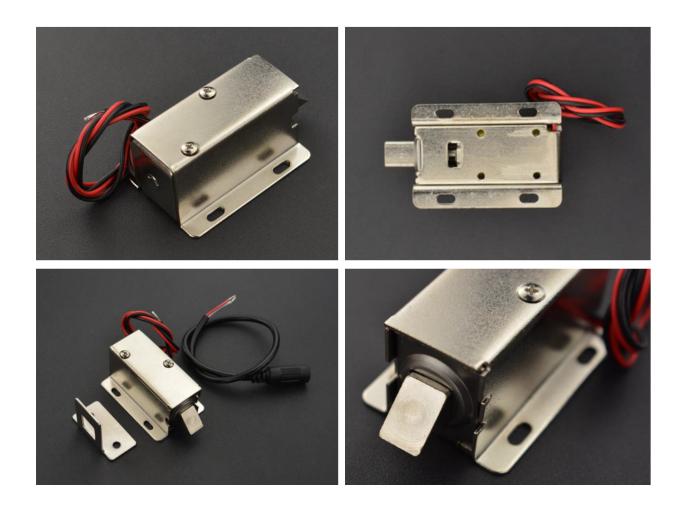

## INTRODUCTION

This 12V electromagnetic lock comes with two control wires(red: +, black: -). Power up/off to unlock/lock the electromagnetic lock. We add an electroless nickel plating onto the metal surface of the shell and frame to make the lock durable and anti-corrosion. The bolt and lock hole are made of pure-copper, smooth, and never get stuck. Meanwhile, the bolt can be rotated to 90, 180 or 270 to match any doors you want to use it with. When the coil of copper wire inside

the lock is energized, the bolt will be pulled into the center of the coil immediately. The electromagnetic lock features good heat resistance and long service life.

Use this electromagnetic lock together with relay **modules** and **micro-controllers** to build up smart home, or use it to lock sales machines, storage racks, file cabinets, automated equipment and so on.

### **SPECIFICATION**

- Operating Voltage: 12V
- Operating Current: 0.4A
- Electrify Time: unlimited
- Stroke: 10mm
- Suction Force: ≤1N (0.1kg)
- Working Principle: power on, the lock retracts, power off, the lock pops out
- Product Size: 55mm\*23mm\*28mm/2.17\*0.91\*1.10"
- Material: nickel plating shell, pure copper coil
- Applications: drawers, storage cabinets, showcase, sale machines, etc.