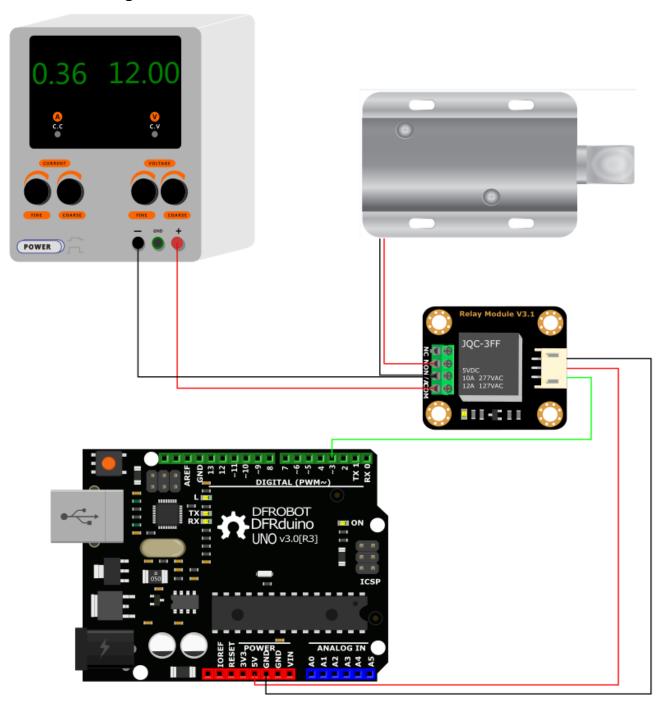

). Power up/off to unlock/lock the electromagnetic lock. We add an electroless nickel plating onto the metal surface of the shell and frame to make the lock durable and anti-corrosion. The bolt and lock hole are made of pure-copper, smooth, and never get stuck. Meanwhile, the bolt can be rotated to 90, 180 or 270 to match any doors you want to use it with. When the coil of copper wire inside

the lock is energized, the bolt will be pulled into the center of the coil immediately. The electromagnetic lock features good heat resistance and long service life.

Use this electromagnetic lock together with relay **modules** and **micro-controllers** to build up smart home, or use it to lock sales machines, storage racks, file cabinets, automated equipment and so on.

#### **Connection Diagram**



### **SPECIFICATION**

- Operating Voltage: 12V
- Operating Current: 0.4A
- Electrify Time: unlimited
- Stroke: 10mm
- Suction Force: ≤1N (0.1kg)
- Working Principle: power on, the lock retracts, power off, the lock pops out
- Product Size: 55mm\*23mm\*28mm/2.17\*0.91\*1.10"
- Material: nickel plating shell, pure copper coil
- Applications: drawers, storage cabinets, showcase, sale machines, etc.

## SHIPPING LIST

- Inclined Electromagnetic Lock-12V x1
- DC2.1 Female Terminal Connector x1