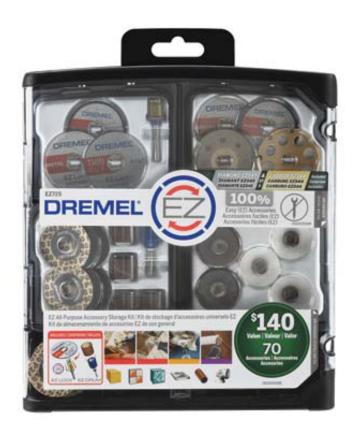

## EZ725 70-Piece EZ All Purpose Accessory Storage Kit

Model # EZ725

## **Product Specifications**

A 100% EZ Accessory Kit with 70 genuine Dremel accessories that are part of the EZ Lock or drum system. Offering reusable storage bins and lift-out trays for easy organization of the included bits, this kit is ready for cutting, polishing, sanding, cleaning and more. This EZ kit includes an EZ Lock mandrel, EZ Drum, EZ Lock diamond cutting wheel, EZ Lock carbide cutting wheel, EZ Lock metal cutting wheels, EZ Lock plastic cutting wheels, EZ Lock polishing cloths, EZ Lock sanding discs, EZ Lock sanding buffs, EZ sanding bands and a reusable carrying case with clear lid.

- Comes with re-useable storage case and 70 EZ accessories
- Can stand upright or hang on a wall by hook
- Ideal for cutting, sanding, polishing, and cleaning
- Clear lid, 8 storage bins and removable trays make accessories easy to locate