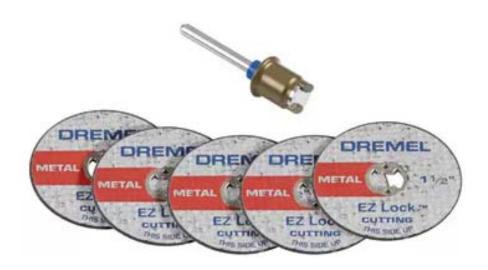

## **Product Specifications**

EZ406-02 EZ Lock™ Mandrel and Cut-Off Wheel Starter Kit. Includes EZ Lock mandrel and five EZ456 cut-off wheels. The Dremel EZ Lock mandrel makes accessory changes easy as PULL - TWIST - RELEASE. The one-piece mandrel design simplifies the process of changing cutting wheels and makes it easy to cut through a range of materials from metal to plastic.

- One-piece mandrel design eliminates the need for screw and screwdriver
- Effortless locking and loading no tiny mandrel screw to lose
- First patented system of its kind
- Compatible with all Dremel rotary tools
- Includes 1 mandrel and 5 cutting wheels