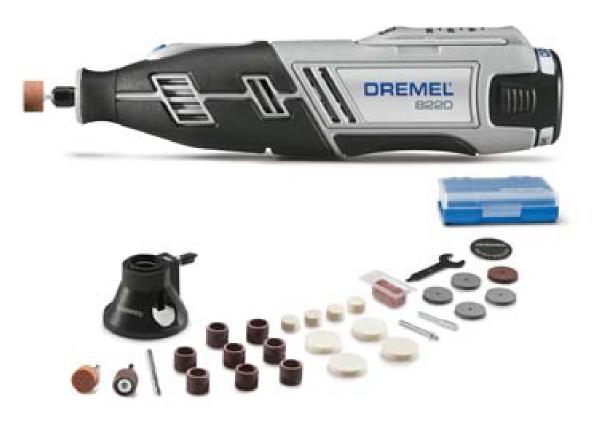

## 8220-1/28 12V Max Lithium-Ion Cordless Rotary Tool Kit

Model # 8220-1/28

## **Product Specifications**

The Dremel 8220 variable-speed cordless rotary tool kit offers the highest performance and versatility of all Dremel cordless rotary tools. The strength of its motor facilitates maximum performance at all speed levels. In fact, with its 12VMAX lithium-ion battery technology, the Dremel 8220 has a 33% longer run-time than the Dremel 8200 cordless rotary tool when cutting screws. Our cordless rotary tool kit's list of included accessories is extensive, but for those who need even more flexibility, you can pair any Dremel rotary tool accessory or attachment with the 8220. Best of all, with the tool's slim ergonomic body, you'll get a 360-degree grip zone for control in any position.

| DIMENSIONS         |                                                                                     |
|--------------------|-------------------------------------------------------------------------------------|
| Speed:             | Variable (5,000 to 35,000 RPM)                                                      |
| Warranty:          | Limited 2 Years                                                                     |
| Battery Voltage:   | 12                                                                                  |
| Material:          | Composite                                                                           |
| Model Number:      | 8220-1/28                                                                           |
| Weight:            | 1.6[kg, lb, oz]                                                                     |
| Charge Time:       | 1 Hour                                                                              |
| Contents:          | Tool, (1) Multi-purpose Cutting Attachment, (28)<br>Accessories, Micro-Case, Wrench |
| Battery Amp Hour:  | 1.5                                                                                 |
| Length:            | 6["]                                                                                |
| Battery Chemistry: | Lithium Ion                                                                         |