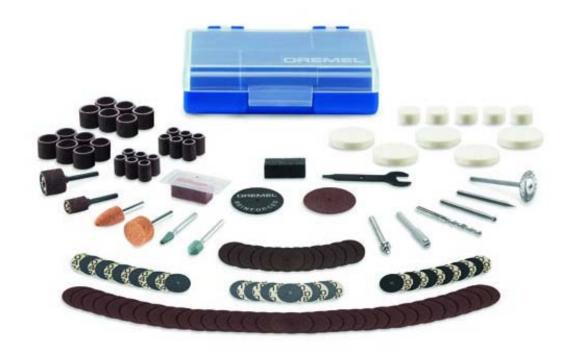

## **Product Specifications**

The Maker in all of us will appreciate this 130-piece accessory kit because it contains the most popular Dremel rotary tool accessories at a very convenient price. Inside this accessory set are assorted bits for cutting, carving, engraving, grinding, drilling, sharpening, sanding, cleaning and polishing. The kit consists of regular cut off wheels, sanding bands, sandpaper discs, felt polishing wheels, carbon steel brush, aluminum oxide grinding stones, silicon carbide grinding stones, dressing stone, mandrels, wrench, and a reusable storage case.

- Comes with re-useable storage case and 130 accessories
- Quality genuine Dremel accessories for long-lasting applications
- Ideal for cutting, sanding, polishing, grinding, and carving

- Breadth of accessories helpful for wide assortment of tasks
- 105 engraving cutter
- 150 drill bit 1/8-in
- 191 High speed cutter
- 401 mandrel
- 402 screw mandrel
- 407 ½", 60 grit sanding band and mandrel
- 408 ½", 60 grit sanding band (6)
- 409 15/16 In., thin-cut, cut-off wheel (12)
- 411 <sup>3</sup>/<sub>4</sub> In., 180 grit sanding disks (12)
- 412 ¾ In., 220 grit sanding disks (12)
- 413 ¾ In., 240 grit sanding disks (12)
- 414 ¼ In., Felt polishing wheel (5)
- 415 Dressing stone
- 420 15/16 In., Cut-off wheel (32)
- 421 Polishing Compound
- 426 1-1/4 In., Fiberglass-reinforced cut-off wheel
- 428 Carbon Steel Brush
- 429 1 In., Felt polishing wheel (5)
- 430 ¼ In., 60 Grit Sanding Band and Mandrel
- 431 ¼ In., 60 Grit Sanding Band (6)
- 432 ½ In., 120 Grit Sanding Band (6)
- 438 ¼ In., 120 Grit Sanding Band (6)

- 540 Cut off wheel
- 8193 Aluminum oxide grinding stone
- 83142 Silicon carbide grinding stone
- 84922 Silicon carbide grinding stone
- 952 Aluminum oxide grinding stone
- Wrench

| DIMENSIONS    |                      |
|---------------|----------------------|
| Warranty:     | Product Defects Only |
| Color Code:   | Blue                 |
| Model Number: | 730CS                |
| RPM:          | 15000                |