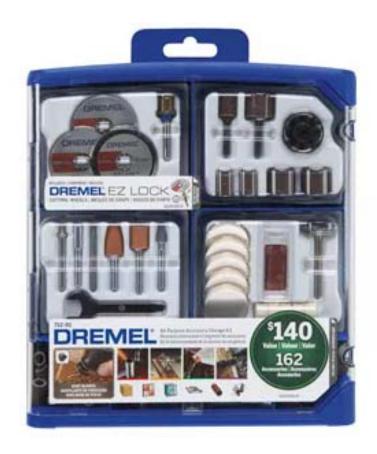

## 712-01 162 PC All-Purpose Accessory Kit

Model # 712-01

## **Product Specifications**

An EZ Lock mandrel, EZ Lock cut-off wheels and the handy collet fan are part of this 162-piece kit filled with genuine Dremel accessories. Offering reusable storage bins and lift-out trays for easy organization of the included bits, this kit is ready for cutting, grinding, polishing, sanding, cleaning and more. The kit also includes sanding bands, sandpaper discs, polishing compound, felt polishing wheels, aluminum oxide grinding stones, silicon carbide grinding stone, mandrels, wire brush, wrench, and a reusable carrying case with clear lid.

- Comes with re-useable storage case and 162 accessories
- Can stand upright or hang on a wall by hook
- Ideal for cutting, sanding, polishing, grinding, and cleaning
- Clear lid, 8 storage bins and removable trays make accessories easy to locate
- A complete start-up kit for new Dremel rotary tool users