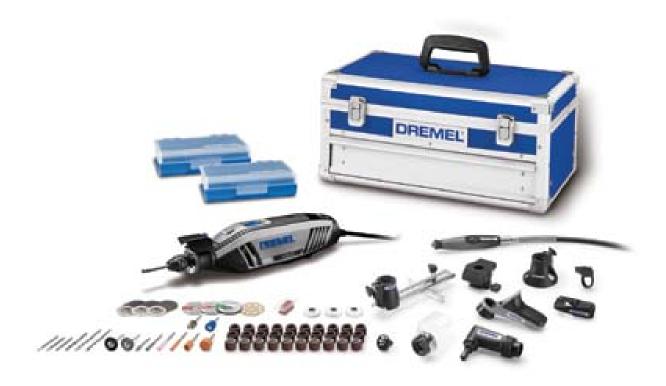

## **Product Specifications**

The Dremel 4300 is the first Dremel rotary tool to allow tool-less and collet-less accessory changes with the inclusion of the three-jaw chuck. The chuck accepts all Dremel accessory shank sizes for fast and convenient accessory changes without ever using a wrench. Featuring the all new Pivot Light, your projects are well-lit with an optimum line of sight since the light pivots to direct illumination where you want it. Experiencing the full range of Dremel rotary tool applications is easier than ever because the 4300 offers our most powerful motor with built-in variable speed and electronic feedback circuitry. And the slim, ergonomic body design provides a comfortable 360-degree grip zone no matter how you hold it for extended ease of use. The completely redesigned airflow system lets the Dremel 4300 run cool, quiet, and smooth so completing projects are more enjoyable than ever. Premium case included.

- Pivot light rotates to illuminate your project
- Universal 3-jaw chuck for easy accessory changes
- Quieter and cooler running due to improved air flow
- Our most powerful motor for maximum performance in demanding applications
- Compatible with all Dremel rotary tool attachments and accessories (\*some applications require the use of a collet system, included in kit)
- Variable-speed with electronic feedback for consistent performance in all applications
- Separate on/off switch and speed control dial for added convenience between jobs
- Replaceable motor brushes extend tool life
- Cool-running ball bearing construction for smooth and quiet operation
- Industry leading customer support
- Two-year warranty

| DIMENSIONS   |                                                                                                                                                                                                                   |
|--------------|-------------------------------------------------------------------------------------------------------------------------------------------------------------------------------------------------------------------|
| Speed:       | Variable (5,000 - 35,000 RPM)                                                                                                                                                                                     |
| Contents:    | Dremel 4300, Pivot Light, 225 Flex Shaft, A550 Shield, A577 Detailer's Grip, 678 Circle Cutter/Straight Edge Guide, 575 Right Angle, A576 Sanding/Grinding Guide, 565 Cutting Guide and 675 Garden Tool Sharpener |
| Warranty:    | Limited 2 Years                                                                                                                                                                                                   |
| Cord Length: | 6[ft]                                                                                                                                                                                                             |
| Length:      | 9["]                                                                                                                                                                                                              |
| Voltage:     | 120V                                                                                                                                                                                                              |