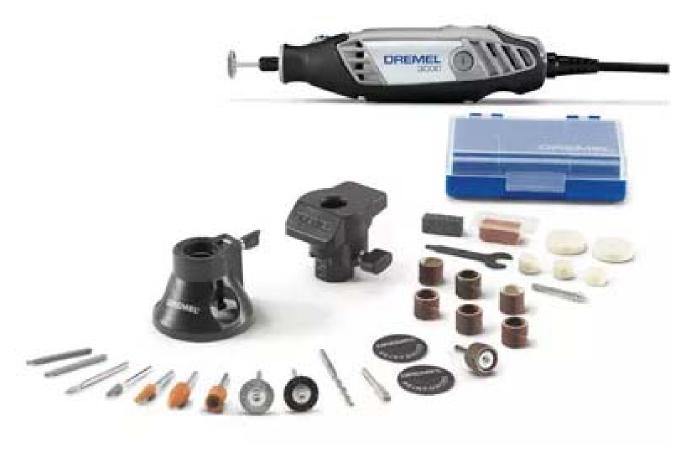

## **Product Specifications**

The Dremel 3000 Series variable-speed rotary tool kit gives DIY-ers everything they need to tackle projects around the house. It includes our most popular rotary tool, which boasts a range of user-requested features that improve the tool's design and ergonomics. Just a few of the improvements include the EZ Twist™ nose cap with an integrated wrench that allows the nose cap to be used as a wrench to tighten accessories, and a more efficient fan design and side vents provide a cooler-running tool that's comfortable for extended periods of use. In addition, the 3000 Series tool features a symmetrical design and a trumpet-shaped nose cap to help facilitate a pencil-grip tool hold. It's also compatible with all existing Dremel rotary tool accessories and most attachments, so you can use the 3000 in a wide range of applications, including cutting, grinding, sanding, carving and polishing.

| DIMENSIONS   |                                                                                   |
|--------------|-----------------------------------------------------------------------------------|
| Speed:       | Variable (5,000 - 35,000 RPM)                                                     |
| Contents:    | Rotary Tool, (2) Attachments, (28) Dremel Accessories,<br>Plastic Case and Manual |
| Warranty:    | Limited 2 Years                                                                   |
| Cord Length: | 6[ft]                                                                             |
| Length:      | 7.5["]                                                                            |
| Voltage:     | 120V                                                                              |
| Amperage:    | 1.2                                                                               |
| Height:      | 2["]                                                                              |
| Width:       | 2.5["]                                                                            |
| Weight:      | 3.37[kg, lb, oz]                                                                  |
| Tool Level:  | 1 - Corded – variable speed high                                                  |