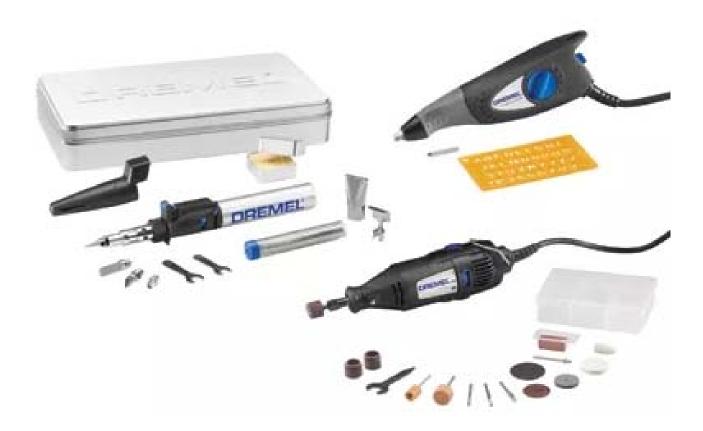

## 2290 Dremel Maker Kit

- Dremel 200 series two-speed rotary tool with lawn and garden tool attachment included
- Dremel VersaTip butane soldering torch with precision flame for detailed and intricate work
- Dremel engraver that lets you decorate glass, metal, stone and more
- Includes 3 Dremel tools and 32 Dremel accessories

| DIMENSIONS              |                                                    |
|-------------------------|----------------------------------------------------|
| Weight (lbs.):          | 6                                                  |
| Weight:                 | 6[kg, lb, oz]                                      |
| Model Number:           | 2290                                               |
| Length:                 | 15.25["]                                           |
| Warranty:               | Limited 2 Years                                    |
| Voltage:                | 120V                                               |
| Height:                 | 11.25["]                                           |
| Contents:               | 3 Dremel tools, 32 Dremel accessories and tin case |
| Width:                  | 6.5["]                                             |
| Number of Tools in Kit: | 3                                                  |