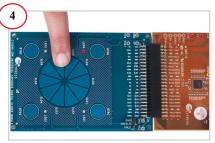

- 1. Touch and move the radial slider on the CY3280-SRM module board. The corresponding LEDs on the CY3280-SRM board light up.
- 2. Touch a button. The corresponding LED on the CY3280-SRM module board lights up.
- 3. You can touch multiple buttons at the same time. The radial slider and buttons can be used at the same time.