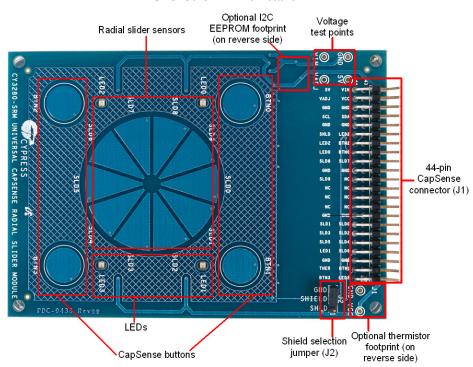

20x34\_CSA\PD project 1\
  CY3280\_SRM\_\\(\frac{2}{2}\)0x34\CY3280\_SRM\_\(\frac{2}{2}\)0x34\hextrm{hextrm}



1. Connect the CY3280-SRM board to the CY3280-20x34 UCC board's P2 connector.
2. In the CY3280-20x34 board, place the jumper on header J1 to short pins 2 and 3.
3. In the CY3280-SRM board, place the jumper on header J2 to short pins 2 and 3.



- 1. Touch and move the radial slider on the CY3280-SRM module board. The corresponding LEDs on the CY3280-SRM board light up.
- 2. Touch a button. The corresponding LED on the CY3280-SRM module board lights up.
- 3. You can touch multiple buttons at the same time. The radial slider and buttons can be used at the same time.

## CY3280-SRM UNIVERSAL CAPSENSE<sup>®</sup> RADIAL SLIDER MODULE KIT QUICK START GUIDE

## CY3280-SRM Kit Details



## Notes

- For more details on code examples, refer to the PDF file along with the project in the Firmware folder (for example, *Readme\_SRM\_21x34\_CSD PD1.pdf*) in the following directory: <Install directory>\Cypress\CY3280-SRM\<version>\Firmware\21x34 CSD\PD project 1.
- CY3280-SRM can be used with any of the following UCCs:
  - 1. CY3280- 20x66
  - 2. CY3280- 24x94
  - 3. CY3280-21x34 (ordering part number is CY3280-BK1)

For the latest information about this kit, visit www.cypress.com/go/CY3280-SRM