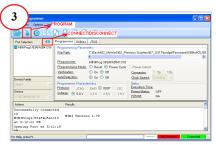

**Note** The hardware prerequisites for this kit are any CY3280 Universal CapSense Controller (UCC) board, such as the latest CY3280-20x66 DVK, and MiniProg1.

- 1. Connect MiniProg1 to the CY3280-20x34 UCC board's ISSP connector (J3). Connect it to your PC using a USB cable.
- 2. Open PSoC Programmer and click File > File Load. Browse and load the CY3280 SRM 20x34.hex file\*.
- 3. Click Connect; connect MiniProg1 to PC.
- 4. Click Program button to program the device.
- 5. Click Toggle button to power the board.
- \* Note This file is located at: <Install directory>\
  Cypress\CY3280-SRM\<version>\
  Firmware\20x34\_CSA\PD project 1\
  CY3280\_SRM\_\\(\frac{2}{2}\)0x34\CY3280\_SRM\_\(\frac{2}{2}\)0x34\hextrm{hextrm}