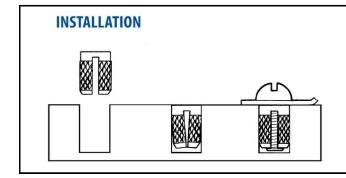

\*Rec. Hole Size/in: 0.250

To install, simply press the insert into the hole. The insert compresses as it is installed. As the fastener is threaded into place, the insert expands and the diamond knurling secures it in place.