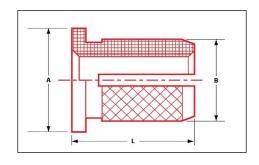

## **SPECS:**

Part No: 260-M5-CR

Style: Flanged

Installation Method: Press-In

Material: Stainless Steel

For Use In: Thermoplastic, Thermoset Plastic

Internal Thread: M5-0.8

Overall Length/in (L): 0.375 Diameter/in (A): 0.312 Diameter/in (B): 0.262