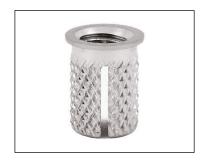

## **SPECS:**

Part No: 260-M5-CR

Style: Flanged

Installation Method: Press-In

Material: Stainless Steel

For Use In: Thermoplastic, Thermoset Plastic

Internal Thread: M5-0.8

Overall Length/in (L): 0.375 Diameter/in (A): 0.312 Diameter/in (B): 0.262