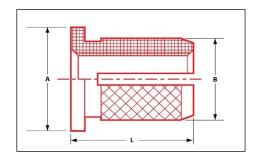

## **SPECS:**

Part No: 260-M10-AL

Style: Flanged

Installation Method: Press-In

Material: Aluminum

For Use In: Thermoplastic, Thermoset Plastic

Internal Thread: M10-1.5

Overall Length/in (L): 0.625 Diameter/in (A): 0.500 Diameter/in (B): 0.451