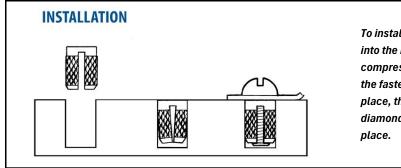

\*Rec. Hole Size/in: 0.438

To install, simply press the insert into the hole. The insert compresses as it is installed. As the fastener is threaded into place, the insert expands and the diamond knurling secures it in place.