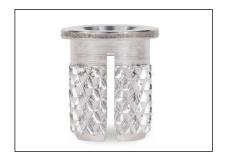

## **SPECS:**

Part No: 260-M10-AL

Style: Flanged

Installation Method: Press-In

Material: Aluminum

For Use In: Thermoplastic, Thermoset Plastic

Internal Thread: M10-1.5

Overall Length/in (L): 0.625 Diameter/in (A): 0.500 Diameter/in (B): 0.451