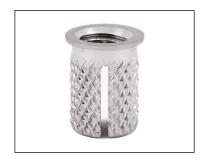

## **Press Insert for Plastic**

## **SPECS:**

Part No: 260-004-CR

Style: Flanged

Installation Method: Press-In

Material: Stainless Steel

For Use In: Thermoplastic, Thermoset Plastic

Internal Thread: 4-40

Overall Length/in (L): 0.188