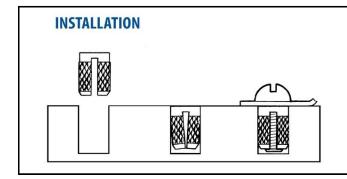

Diameter/in (A): 0.218 Diameter/in (B): 0.166

\*Rec. Hole Size/in: 0.156

To install, simply press the insert into the hole. The insert compresses as it is installed. As the fastener is threaded into place, the insert expands and the diamond knurling secures it in place.