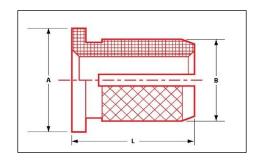

## **SPECS:**

Part No: 260-004-CR

Style: Flanged

Installation Method: Press-In

Material: Stainless Steel

For Use In: Thermoplastic, Thermoset Plastic

Internal Thread: 4-40

Overall Length/in (L): 0.188

Diameter/in (A): 0.218 Diameter/in (B): 0.166

\*Rec. Hole Size/in: 0.156

To install, simply press the insert into the hole. The insert compresses as it is installed. As the fastener is threaded into place, the insert expands and the diamond knurling secures it in place.