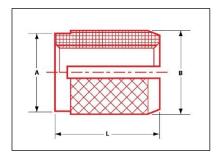

## **SPECS:**

Part No: 240-M10-AL

Style: Flush

Installation Method: Press-In

Material: Aluminum

For Use In: Thermoplastic, Thermoset Plastic

Internal Thread: M10-1.5

Overall Length/in (L): 0.625 Diameter/in (A): 0.437

Diameter/in (B): 0.451

\*Rec. Hole Size/in: 0.438

To install, simply press the insert into the hole. The insert compresses as it is installed. As the fastener is threaded into place, the insert expands and the diamond knurling secures it in place.