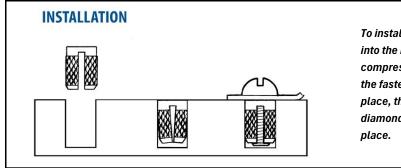

Diameter/in (B): 0.451

\*Rec. Hole Size/in: 0.438

To install, simply press the insert into the hole. The insert compresses as it is installed. As the fastener is threaded into place, the insert expands and the diamond knurling secures it in place.