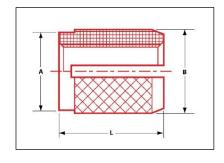

## **SPECS:**

Part No: 240-5-AL

Style: Flush

Installation Method: Press-In

Material: Aluminum

For Use In: Thermoplastic, Thermoset Plastic

Internal Thread: 5/16-18

Overall Length/in (L): 0.563

Diameter/in (A): 0.375

Diameter/in (B): 0.389

\*Rec. Hole Size/in: 0.375

To install, simply press the insert into the hole. The insert compresses as it is installed. As the fastener is threaded into place, the insert expands and the diamond knurling secures it in place.