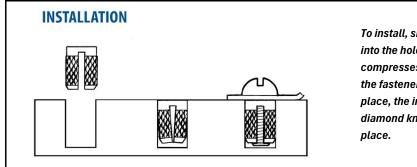

Diameter/in (A): 0.375

Diameter/in (B): 0.389

\*Rec. Hole Size/in: 0.375

To install, simply press the insert into the hole. The insert compresses as it is installed. As the fastener is threaded into place, the insert expands and the diamond knurling secures it in place.