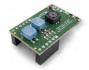

## Daughterboard for Analog Devices: EVAL-ADIN1100EBZ/EVAL-ADIN1110EBZ

| TDK part no.  | EVB-DLA-001     | IEEE power class          | 10  |
|---------------|-----------------|---------------------------|-----|
| Ordering code | B82010X1100A002 | I <sub>R</sub> , typ (mA) | 270 |

| Featured TDK Inductors     |              |  |
|----------------------------|--------------|--|
| Isolated coupled inductor  | ICI70CGI-222 |  |
| Common mode choke          | RCM70CGI-471 |  |
| Differential mode inductor | PID75-251M   |  |