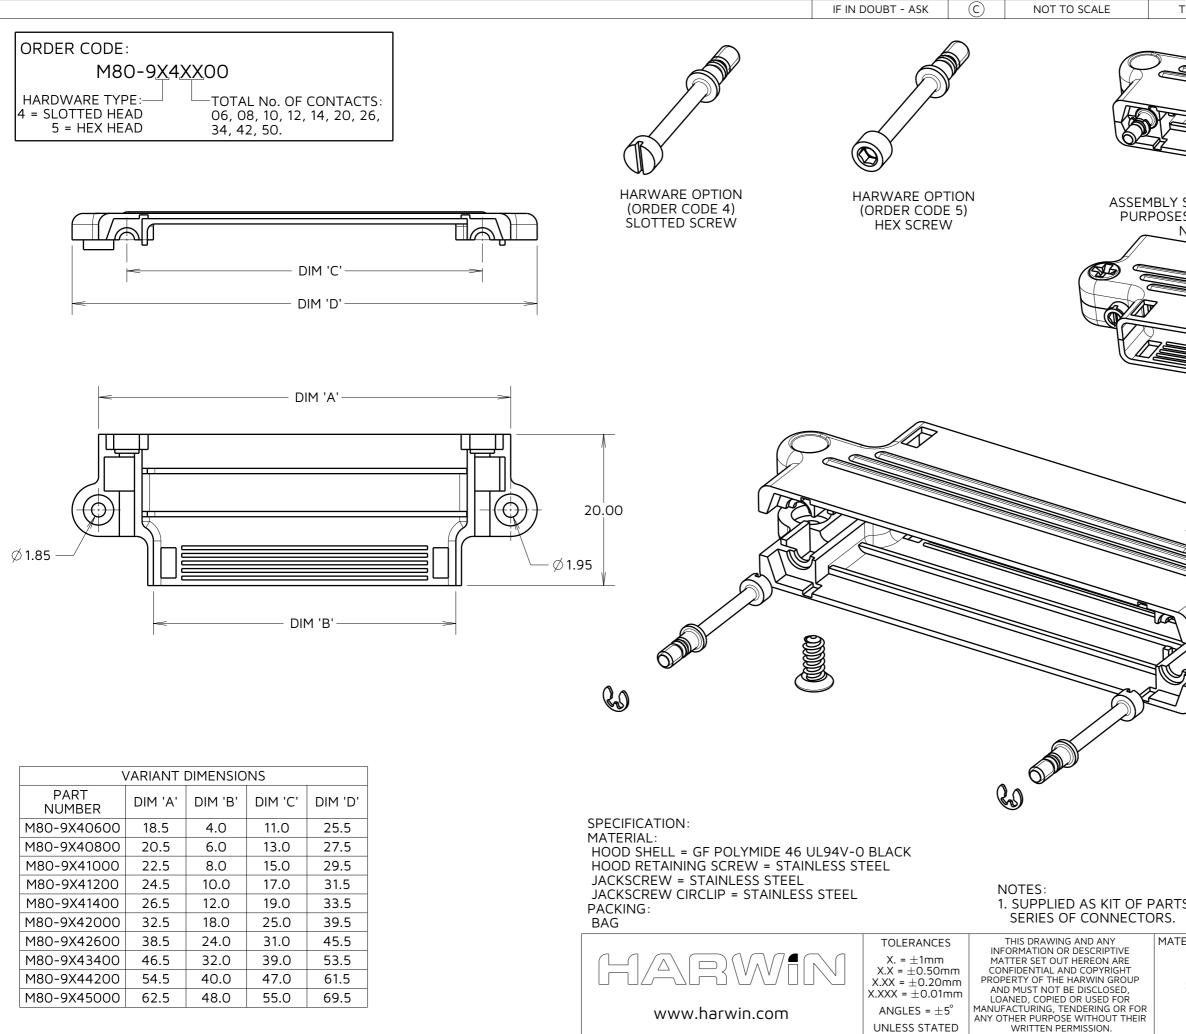

## **Customer Information Sheet**

| THIRD ANGLE PROJ                                | ECTION                                                             |      | ALL DIN | 1ENS       | IONS IN m      | m     |
|-------------------------------------------------|--------------------------------------------------------------------|------|---------|------------|----------------|-------|
| (IRT)                                           |                                                                    |      |         |            |                |       |
|                                                 |                                                                    |      |         | _          |                |       |
|                                                 |                                                                    |      |         |            |                |       |
| 7                                               |                                                                    |      |         |            |                | Ð     |
|                                                 |                                                                    | _    |         |            | $\overline{A}$ |       |
|                                                 |                                                                    |      |         |            |                |       |
| SHOWN FOR ILI<br>ES ONLY. SUPPL<br>NOT ASSEMBLE | IED AS KIT,                                                        | J    |         |            |                |       |
|                                                 |                                                                    |      |         |            |                |       |
|                                                 |                                                                    |      |         | _          |                |       |
|                                                 |                                                                    |      |         |            | , <u>(</u> )   |       |
|                                                 |                                                                    | F    | 7       |            | Ø¥             |       |
|                                                 |                                                                    |      | Y       | <b>D</b> - | = 1            |       |
|                                                 |                                                                    |      | ¥/      |            |                |       |
|                                                 |                                                                    |      |         |            |                |       |
|                                                 |                                                                    |      |         |            |                |       |
| <b>N</b>                                        |                                                                    |      |         |            |                |       |
|                                                 |                                                                    |      |         |            |                |       |
|                                                 |                                                                    |      |         |            |                |       |
| $\mathbb{R}$                                    |                                                                    |      |         |            |                |       |
|                                                 |                                                                    |      |         |            |                |       |
|                                                 |                                                                    |      |         |            |                |       |
| N/5                                             |                                                                    |      |         |            |                |       |
| 1                                               |                                                                    |      |         |            |                |       |
|                                                 |                                                                    |      |         |            |                |       |
| J/                                              |                                                                    |      |         |            |                |       |
|                                                 |                                                                    |      |         |            |                |       |
|                                                 |                                                                    |      |         |            |                |       |
|                                                 |                                                                    |      |         |            |                |       |
|                                                 |                                                                    |      | AY      | 3          | 08.01.24       | 33499 |
|                                                 |                                                                    | NAME |         |            | CN/CO          |       |
|                                                 |                                                                    |      |         |            |                |       |
|                                                 | CHECKED: A.BOXALL<br>DRAWN: L.WALKER                               |      |         |            |                |       |
| IS TO BE ASSEM                                  | BLED TO M8                                                         | 30   | ASSEM   | BLY [      | DRG:           |       |
| TERIAL:                                         | TITLE:                                                             |      |         |            |                |       |
|                                                 | DATAM                                                              | ATE  | PLAS    | STIC       | : HOOD         | КІТ   |
| SEE ABOVE                                       |                                                                    |      |         |            |                |       |
|                                                 | DRAWING NUMBER: SHT<br>M80-9X4XX00<br><sup>2</sup> OF <sub>2</sub> |      |         |            |                |       |
|                                                 | - · ·                                                              |      |         |            |                | 2     |