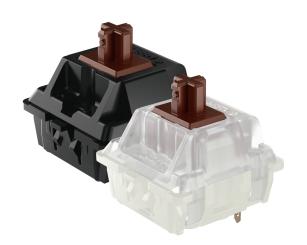

## MX2A RGB

## Focused and noticeable

Models may vary from the image shown

Original CHERRY MX is the world's leading precision technology for mechanical key switches. The

CHERRY Gold Crosspoint contact concept and the unprecedented production quality "Made in Germany" are unique. The MX2A series introduces a new level typing experience, setting a new standard for mechanical key switches.

## FUNCTION AND PERFORMANCE

- $\rightarrow$  Tactile switching characteristics
- $\rightarrow$  55 cN operating force
- $\rightarrow$  2.0 mm pre travel
- $\rightarrow$  4.0 mm total travel
- $\rightarrow$  > 100 mil. keystrokes
- → Lubricated
- $\rightarrow$  No click