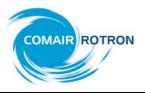

## **SPECIFICATIONS**

(RoHS Compliant)

 Model Number:
 CRKU220A-E48
 Version: 00

 Part Number:
 17002102A
 Aug 31, 2023



## **Mechanical Drawing:**



#### **Motor:**

Nominal Voltage =48 vdcOperating Voltage Range =43.2-52.8 vdc Nominal Running Current = 2 ampsMax. Locked Rotor Current = 4.0 ampsRunning Power = 96 watts Average Speed = 3000 RPMBearings = Ball Air Flow = 521.2 CFMAcoustic = 78 dBAWeight = 1350g

## **Construction:**

Venturi: Die Cast Aluminum

Propeller: Die Cast magnesium alloy,ED coating and powder

coating

## **Life Expectancy:**

This fan is designed for continuous duty life of 55,000 hours at 40°C.

#### **Additional Features:**

Brushless DC Motor Automatic Restart Capability Electronic Locked Rotor Protection

Polarity Protected

Operating Temperature: -10°C to 70°C Storage Temperature: -40°C to 85°C

### **Agencies:**

UL,CE

## **Termination:**

450mm Cable

Red = Power(+) Black