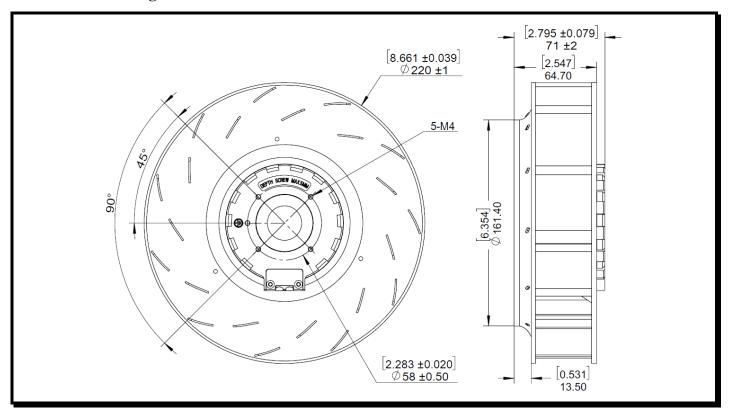

## **SPECIFICATIONS**

(RoHS Compliant)

 Model Number:
 CRKU220A-E48
 Version: 00

 Part Number:
 17002102A
 Aug 31, 2023



## **Mechanical Drawing:**



#### **Motor:**

Nominal Voltage =48 vdcOperating Voltage Range =43.2-52.8 vdc Nominal Running Current = 2 ampsMax. Locked Rotor Current = 4.0 ampsRunning Power = 96 watts Average Speed = 3000 RPMBearings = Ball Air Flow = 521.2 CFMAcoustic = 78 dBAWeight = 1350g

## **Construction:**

Venturi: Die Cast Aluminum

Propeller: Die Cast magnesium alloy,ED coating and powder

coating

## **Life Expectancy:**

This fan is designed for continuous duty life of 55,000 hours at 40°C.

#### **Additional Features:**

Brushless DC Motor Automatic Restart Capability Electronic Locked Rotor Protection

Polarity Protected

Operating Temperature: -10°C to 70°C Storage Temperature: -40°C to 85°C

### **Agencies:**

UL,CE

## **Termination:**

450mm Cable

Red = Power(+) Black = Return(-)

# **PQ** Curve: