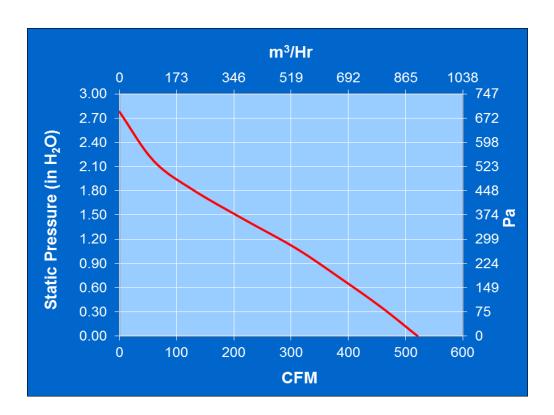

# **PQ** Curve:

### **Motor:**

Nominal Voltage = 24 vdcOperating Voltage Range = 21.6 - 26.4 vdcNominal Running Current = 3.9 ampsMax. Locked Rotor Current = 6.0 ampsRunning Power = 93.6 watts Average Speed = 3000 RPMBearings = Ball Air Flow = 521.2 CFMAcoustic = 78 dBAWeight = 1350g