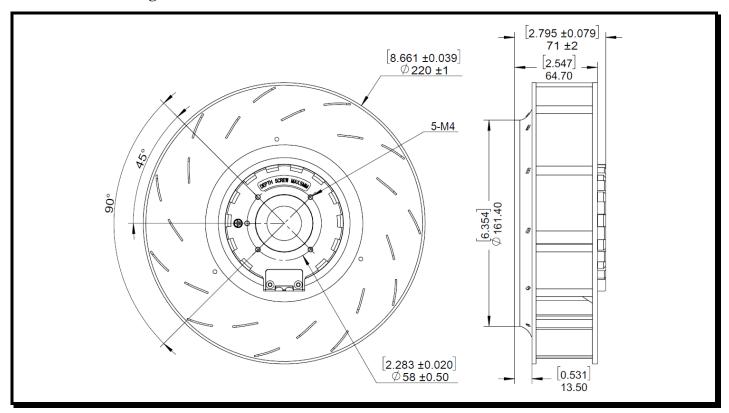

# **SPECIFICATIONS**

(RoHS Compliant)

 Model Number:
 CRKU220A-E24
 Version: 00

 Part Number:
 17002101A
 Aug 31, 2023



## **Mechanical Drawing:**



### **Motor:**

Nominal Voltage = 24 vdcOperating Voltage Range = 21.6 - 26.4 vdcNominal Running Current = 3.9 ampsMax. Locked Rotor Current = 6.0 ampsRunning Power = 93.6 watts Average Speed = 3000 RPMBearings = Ball Air Flow = 521.2 CFMAcoustic = 78 dBAWeight = 1350g

## **Construction:**

Venturi: Die Cast Aluminum

Propeller: Die Cast magnesium alloy,ED coating and powder

coating

## Life Expectancy:

This fan is designed for continuous duty life of 55,000 hours at 40°C.

### **Additional Features:**

Brushless DC Motor

Automatic Restart Capability

Electronic Locked Rotor Protection

Polarity Protected

Operating Temperature: -10°C to 70°C

Storage Temperature: -40°C to 85°C

## **Agencies:**

UL,CE

## **Termination:**

450mm Cable

Red = Power(+)

Black = Return(-)

# **PQ** Cur