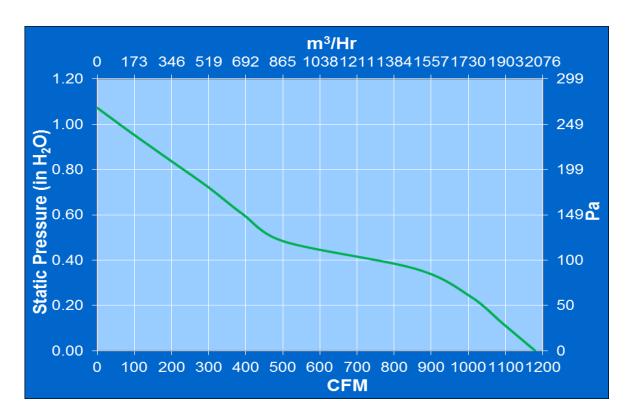

.6 - 26.4 vdcNominal Running Current = 5.2 ampsMax. Locked Rotor Current = 8.0 ampsRunning Power = 124.8 watts Average Speed = 3000 RPMBearings = Ball Air Flow = 1179.6 CFMAcoustic =77 dBAWeight = 2050g

#### **Construction:**

Venturi: Die Cast magnesium alloy, ED coating and powder coating Propeller: Die Cast magnesium alloy, ED coating and powder coating

#### **Life Expectancy:**

This fan is designed for continuous duty life of 50,000 hours at 40°C.

## **Additional Features:**

Brushless DC Motor Automatic Restart Capability Electronic Locked Rotor Protection

Polarity Protected

Operating Temperature: -10°C to 70°C Storage Temperature: -40°C to 85°C

## **Agencies:**

UL,CE

#### **Termination:**

310±10mm , 18AWG UL1332 Leadwires

Red = Power(+) Black = Return(-)

# **PQ** Curve: