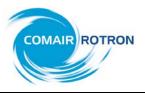

## **SPECIFICATIONS**

(RoHS Compliant)

 Model Number:
 CR2880DC24V
 Version: 00

 Part Number:
 17002085A
 Aug 31, 2023



### **Mechanical Drawing:**



## **Motor:**

Nominal Voltage = 24 vdcOperating Voltage Range = 21.6 - 26.4 vdcNominal Running Current = 5.2 ampsMax. Locked Rotor Current = 8.0 ampsRunning Power = 124.8 watts Average Speed = 3000 RPMBearings = Ball Air Flow = 1179.6 CFMAcoustic =77 dBAWeight = 2050g

#### **Construction:**

Venturi: Die Cast magnesium alloy, ED coating and powder coating Propeller: Die Cast magnesium alloy, ED coating and powder coating

#### **Life Expectancy:**

This fan is designed for continuous duty life of 50,000 hours at 40°C.

## **Additional Features:**

Brushless DC Motor Automatic Restart Capability Electronic Locked Rotor Protection

Polarity Protected

Operating Temperature: -10°C to 70°C Storage Temperature: -40°C to 85°C

## **Agencies:**

UL,CE

#### **Te