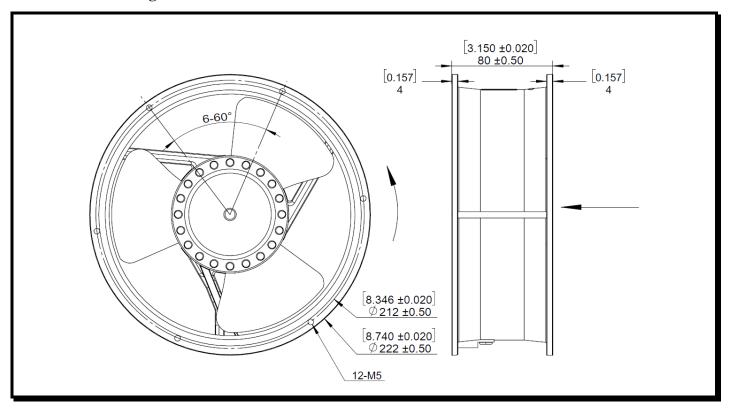

#### **Mechanical Drawing:**

## **Motor:**

Nominal Voltage = 24 vdcOperating Voltage Range = 21.6 - 26.4 vdcNominal Running Current = 2.5 ampsMax. Locked Rotor Current = 5.0 amps Running Power = 60 watts Average Speed = 3000 RPMBearings = Ball Air Flow = 569.3 CFMAcoustic =73 dBAWeight = 1260g

#### **Termination:**

310±10mm , 18AWG UL1332 Leadwires

= Power(+)Black = Return(-)