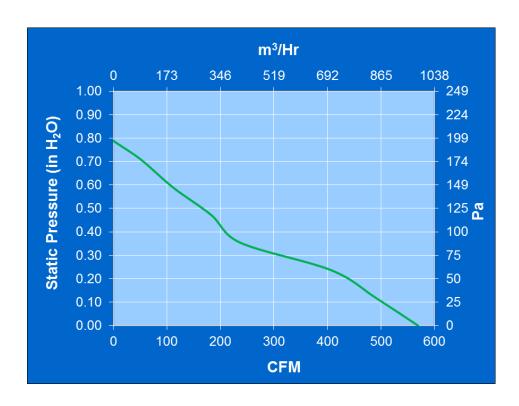

Range = 21.6 - 26.4 vdcNominal Running Current = 2.5 ampsMax. Locked Rotor Current = 5.0 amps Running Power = 60 watts Average Speed = 3000 RPMBearings = Ball Air Flow = 569.3 CFMAcoustic =73 dBAWeight = 1260g

#### **Construction:**

Venturi: Die Cast magnesium alloy, ED coating and powder coating Propeller: Die Cast magnesium alloy, ED coating and powder coating

## **Life Expectancy:**

This fan is designed for continuous duty life of 50,000 hours at 40°C.

### **Additional Features:**

Brushless DC Motor Automatic Restart Capability Electronic Locked Rotor Protection

Polarity Protected Operating Temperature:

-10°C to 70°C Storage Temperature: -40°C to 85°C

# **Agencies:**

UL,CE

#### **Termination:**

310±10mm , 18AWG UL1332 Leadwires

= Power(+)Black = Return(-)

# **PQ** Curve: