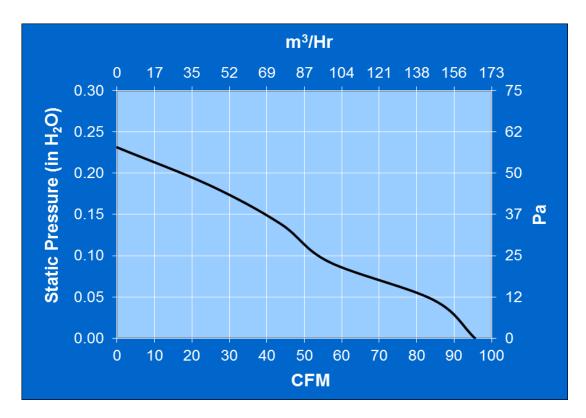

### **Motor:**

Nominal Voltage = 12 vdcOperating Voltage Range = 10.8 - 13.2 vdcNominal Running Current = 0.28 amps Max. Locked Rotor Current = 0.60 ampsRunning Power = 3.36 watts Average Speed = 3000 RPMBearings = BallAir Flow = 95.6 CFMAcoustic = 51 dBAWeight = 140g

#### **Construction:**

Venturi: Plastic, Black, UL 94V-0 Propeller: Plastic, Black, UL 94V-0

### **Life Expectancy:**

This fan is designed for continuous duty life of 50,000 hours at

#### **Additional Features:**

Brushless DC Motor Automatic Restart Capability Electronic Locked Rotor Protection

Polarity Protected

Operating Temperature: -10°C to 70°C

Storage Temperature: -40°C to 85°C

## **Agencies:**

UL,CE

#### **Termination:**

250±10mm, 24AWG UL1007 Leadwires

Red = Power(+) Black = Return(-)

# **PQ** Curve: