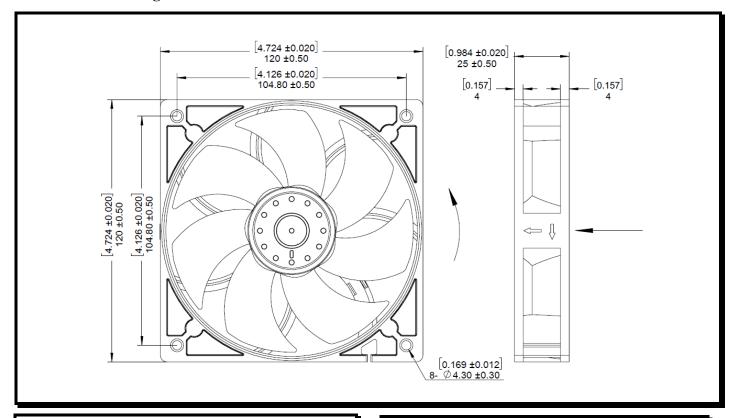

## **SPECIFICATIONS**

(RoHS Compliant)

 Model Number:
 CR1225-LD12BPL
 Version: 00

 Part Number:
 17002063A
 Aug 30, 2023



## **Mechanical Drawing:**



#### **Motor:**

Nominal Voltage = 12 vdcOperating Voltage Range = 10.8 - 13.2 vdcNominal Running Current = 0.28 amps Max. Locked Rotor Current = 0.60 ampsRunning Power = 3.36 watts Average Speed = 3000 RPMBearings = BallAir Flow = 95.6 CFMAcoustic = 51 dBAWeight = 140g

#### **Construction:**

Venturi: Plastic, Black, UL 94V-0 Propeller: Plastic, Black, UL 94V-0

### **Life Expectancy:**

This fan is designed for continuous duty life of 50,000 hours at

#### **Additional Features:**

Brushless DC Motor Automatic Restart Capability Electronic Locked Rotor Protection

Polarity Protected

Operating Temperature: -10°C to 70°C

Storage Temperature: -40°C to 85°C

## **Agencies:**

UL,CE

#### **Termination:**

250±10mm, 24AWG UL1007 Leadwires

Red = Power(+) Black = Return(-)

# **PQ** Curve