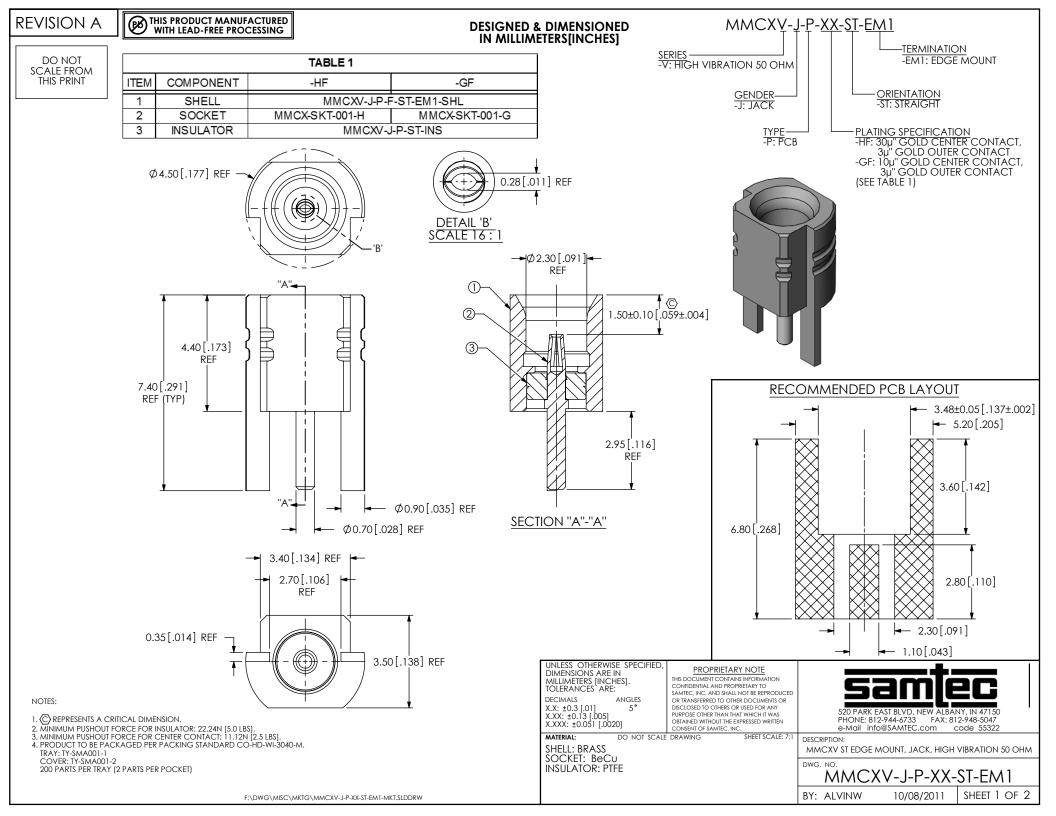

IN PROCESS 1
INSERT INSULATOR INTO SHELL

DO NOT SCALE DRAWING

SHEET SCALE: 12:1

520 PARK EAST BLVD, NEW ALBANY, IN 47150 PHONE: 812-944-6733 FAX: 812-948-5047 e-Mail info@SAMTEC.com code 55322

DESCRIPTION:

MMCXV ST EDGE MOUNT, JACK, HIGH VIBRATION 50 OHM