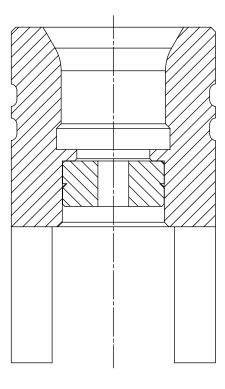

IN PROCESS 1
INSERT INSULATOR INTO SHELL

## PROPRIETARY NOTE

THIS DOCUMENT CONTAINS INFORMATION CONFIDENTIAL AND PROPRIETARY TO SAMTEC, INC. AND SHALL NOT BE REPRODUCED OR TRANSFERRED TO OTHER DOCUMENTS OR DISCLOSED TO OTHERS OR USED FOR ANY PURPOSE OTHER THAN THAT WHICH IT WAS OBTAINED WITHOUT THE EXPRESSED WRITTEN CONSENT OF SAMTEC, INC.

DO NOT SCALE DRAWING

SHEET SCALE: 12:1



520 PARK EAST BLVD, NEW ALBANY, IN 47150 PHONE: 812-944-6733 FAX: 812-948-5047 e-Mail info@SAMTEC.com code 55322

DESCRIPTION:

MMCXV ST EDGE MOUNT, JACK, HIGH VIBRATION 50 OHM

DWG NO

MMCXV-J-P-XX-ST-EM1

BY: ALVINW 10/08/2011 SHEET 2 OF 2