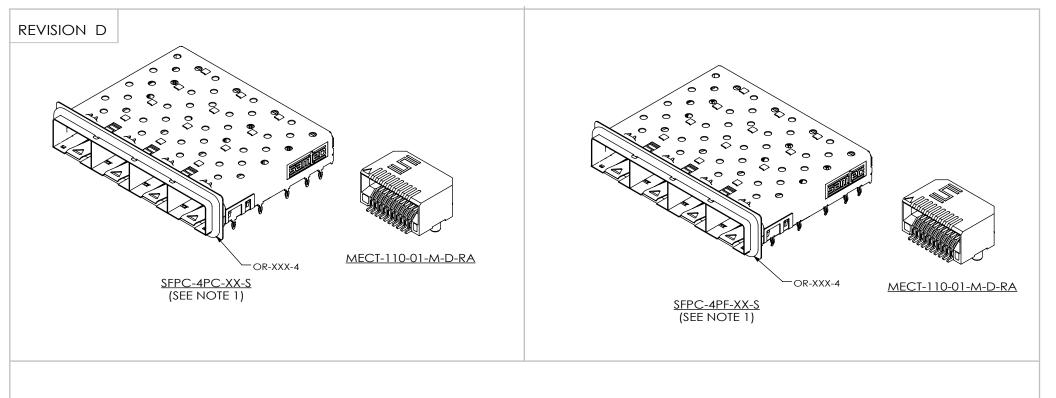

SFPC-4SL-XX-S (SEE NOTE 1)

MECT-110-01-M-D-RA

PROPRIETARY NOTE \* THIS DOCUMENT CONTAINS CONFIDENTIAL AND PROPRIETARY INFORMATION AND ALL DESIGN, MANUFACTURING, REPRODUCTION, USE, PATENT RIGHTS AND SALES RIGHTS ARE EXPRESSLY RESERVED BY SAMTEC, AND SALES NONISANE EXPRESSION ESSANTE OF SUBTROL INC. THIS DOCUMENT SHALL NOT BE DISCIDED, IN WHOLE OR PART, TO ANY UNAUTHORIZED PERSON OR ENTITY NOR REPRODUCED, TRANSFERRED OR INCORPORATED IN ANY OTHER PROJECT IN ANY MANNER WITHOUT THE EXPRESS WRITTEN CONSENT OF SAMTEC, INC.