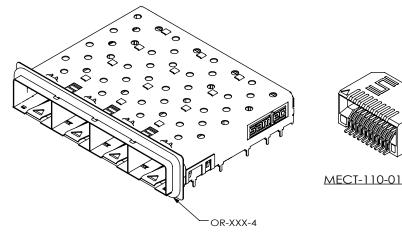

SFPC-4SL-XX-S (SEE NOTE 1)

MECT-110-01-M-D-RA

PROPRIETARY NOTE \* THIS DOCUMENT CONTAINS CONFIDENTIAL AND PROPRIETARY INFORMATION AND ALL DESIGN, MANUFACTURING, REPRODUCTION, USE, PATENT RIGHTS AND SALES RIGHTS ARE EXPRESSLY RESERVED BY SAMTEC, AND SALES NONISANE EXPRESSION ESSANTE OF SUBTROL INC. THIS DOCUMENT SHALL NOT BE DISCIDED, IN WHOLE OR PART, TO ANY UNAUTHORIZED PERSON OR ENTITY NOR REPRODUCED, TRANSFERRED OR INCORPORATED IN ANY OTHER PROJECT IN ANY MANNER WITHOUT THE EXPRESS WRITTEN CONSENT OF SAMTEC, INC.