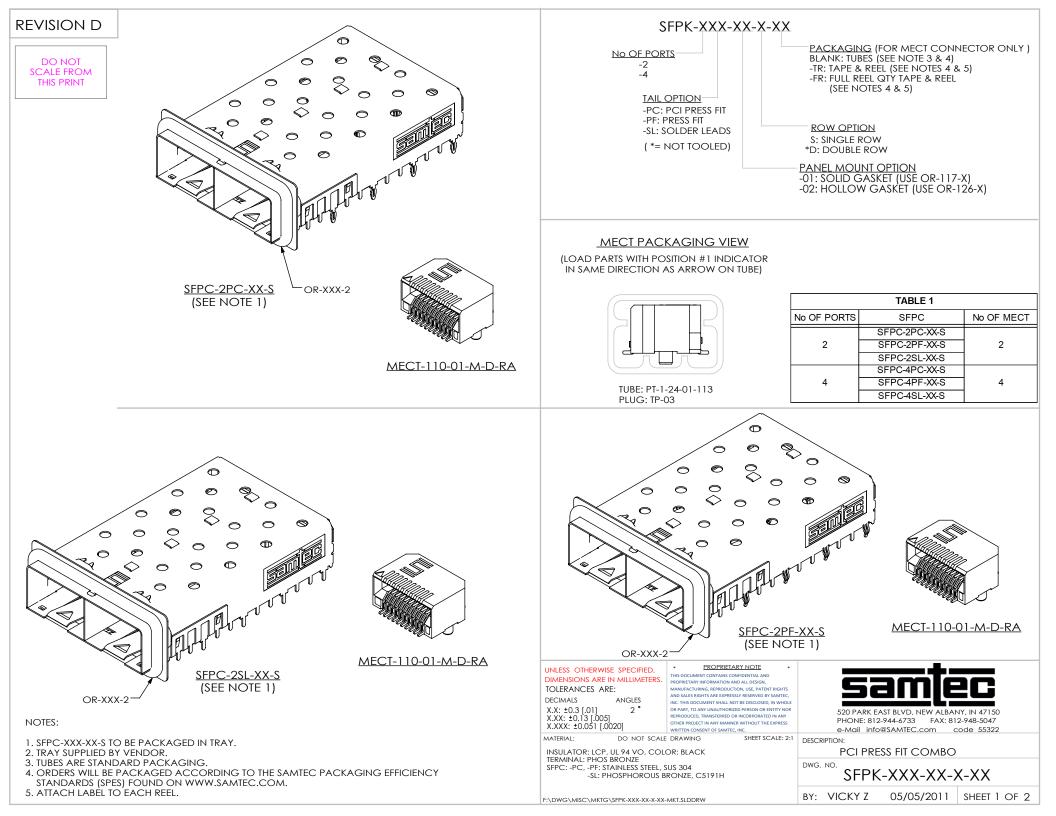

SFPC-4SL-XX-S (SEE NOTE 1)

MECT-110-01-M-D-RA

PROPRIETARY NOTE \* THIS DOCUMENT CONTAINS CONFIDENTIAL AND PROPRIETARY INFORMATION AND ALL DESIGN, MANUFACTURING, REPRODUCTION, USE, PATENT RIGHTS AND SALES RIGHTS ARE EXPRESSLY RESERVED BY SAMTEC, AND SALES NONISANE EXPRESSION ESSANTE OF SUBTROL INC. THIS DOCUMENT SHALL NOT BE DISCIDED, IN WHOLE OR PART, TO ANY UNAUTHORIZED PERSON OR ENTITY NOR REPRODUCED, TRANSFERRED OR INCORPORATED IN ANY OTHER PROJECT IN ANY MANNER WITHOUT THE EXPRESS WRITTEN CONSENT OF SAMTEC, INC.