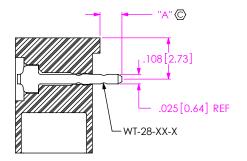

# TABLE 1 LEAD STYLE "A" WELD TAB -02 .055 WT-28-03-X -03 .086 WT-28-04-X

F:\DWG\MISC\MKTG\IPL1-1XX-XX-XXX-SH-K-XX-MKT.SLDDRW