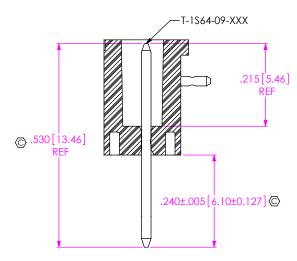

6. DIMENSION TO BE MEASURED AT BEND.

7. TIP TO BE FLUSH TO .010[0.254] BELOW TOP OF SHROUD.

8. THIS NUMBER REPRESENTS THE NUMBER OF POSITIONS PER ROW ONLY AND IS NOT

INTENDED TO BE USED IN POSITION NUMBERING.