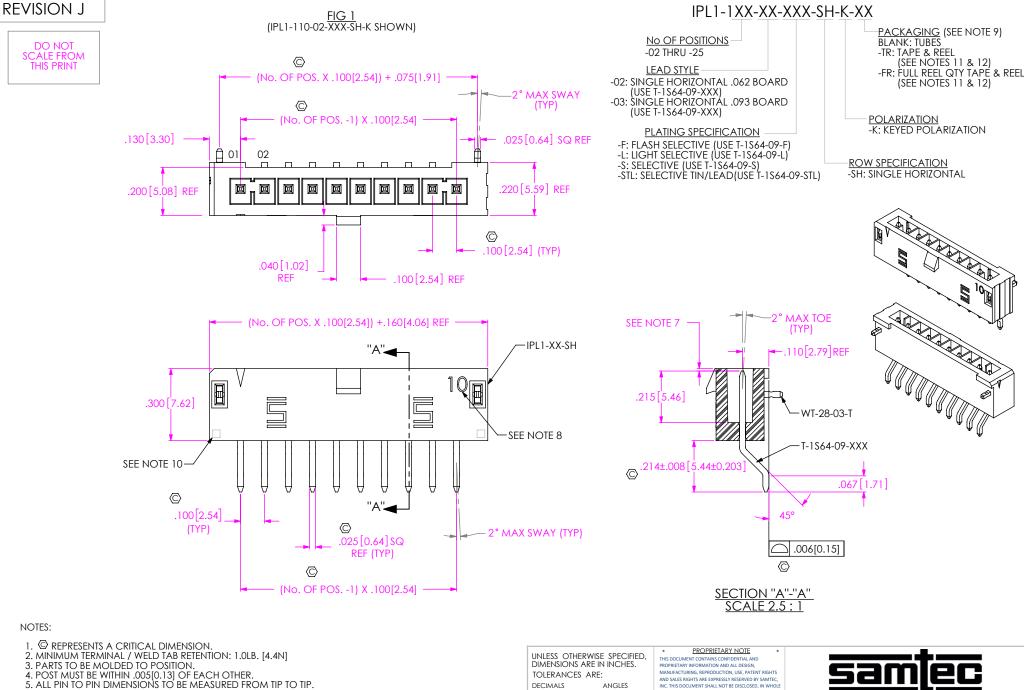

# REVISION J

6. DIMENSION TO BE MEASURED AT BEND.

7. TIP TO BE FLUSH TO .010[0.254] BELOW TOP OF SHROUD.

8. THIS NUMBER REPRESENTS THE NUMBER OF POSITIONS PER ROW ONLY AND IS NOT

INTENDED TO BE USED IN POSITION NUMBERING.

9. PARTS TO BE PACKAGED IN TUBES IF TAPE & REEL IS NOT SPECIFIED.

INDENTION FROM WELD TAB CARRIER IS ALLOWABLE.

11. ORDERS WILL BE PACKAGED ACCORDING TO THE SAMTEC PACKAGING

EFFICIENCY STANDARDS (SPES) FOUND ON WWW.SAMTEC.COM. 12. ATTACH LABEL TO EACH REEL.

.XX: ±.01 [.3] .XXX: ±.005 [.13] 2° .XXXX: ±.0020 [.051]

OR PART, TO ANY UNAUTHORIZED PERSON OR ENTITY NOR REPRODUCED, TRANSFERRED OR INCORPORATED IN ANY OTHER PROJECT IN ANY MANNER WITHOUT THE EXPRESS WRITTEN CONSENT OF SAMTEC, INC.

DO NOT SCALE DRAWING SHEET SCALE: 2:1

INSULATOR: LCP UL94-V0, COLOR: BLACK TERMINAL: PHOS BRONZE

.100[2.54] SINGLE ROW TERMINAL ASSEMBLY

FAX: 812-948-5047

code 55322

PHONE: 812-944-6733

e-Mail info@SAMTEC.com

IPL1-1XX-XX-XXX-SH-K-XX

BY: D. SCHMELZ 10/31/2008 SHEET 1 OF 2

F:\DWG\MISC\MKTG\IPL1-1XX-XX-XXX-SH-K-XX-MKT.SLDDRW