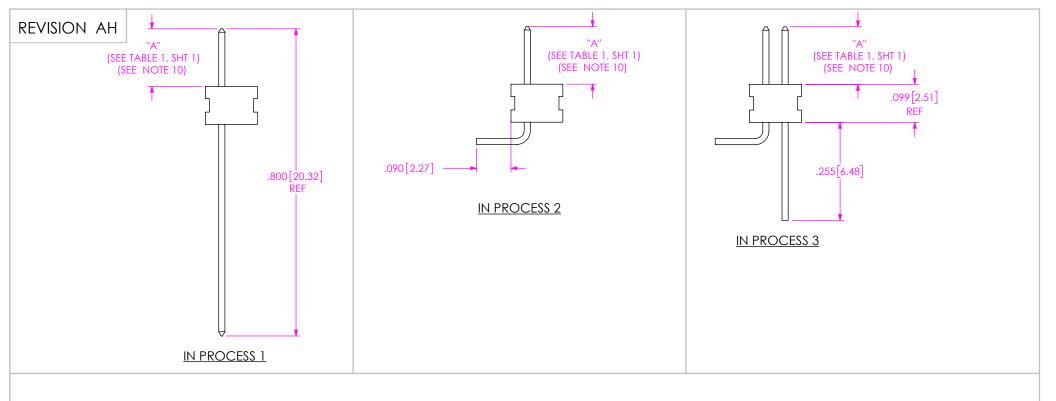

LEAD STYLE -04 TUBE TUBE PT-FTSH009-MT (2) PLUG TP-09

## PACKAGING VIEW

PROPRIETARY NOTE THIS DOCUMENT CONTAINS CONFIDENTIAL AND PROPRIETARY INFORMATION AND ALL DESIGN, MANUFACTURING, REPRODUCTION, USE, PATENT RIGHTS AND SALES RIGHTS ARE EXPRESSLY RESERVED BY SAMTEC, INC. THIS DOCUMENT SHALL NOT BE DISCLOSED, IN WHOLE OR PART, TO ANY UNAUTHORIZED PERSON OR ENTITY NOR REPRODUCED. TRANSFERRED OR INCORPORATED IN ANY OTHER PROJECT IN ANY MANNER WITHOUT THE EXPRESS WRITTEN CONSENT OF SAMTEC, INC.

520 PARK EAST BLVD, NEW ALBANY, IN 47150

PHONE: 812-944-6733 FAX: 812-948-5047 e-Mail: info@SAMTEC.com code: 55322

DO NOT SCALE DRAWING SHEET SCALE: 4:1

.050 X.050 DUAL TERMINAL MIXED TECHNOLOGY ASM

FTSH-1XX-XX-XXX-MT-XX

BY: G PURVIS 07/29/1996 SHEET 2 OF 2

F:\DWG\MISC\MKTG\FTSH-1XX-XX-X