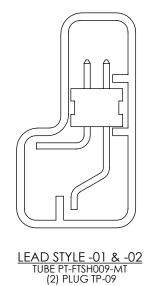

LEAD STYLE -04 TUBE TUBE PT-FTSH009-MT (2) PLUG TP-09

## PACKAGING VIEW

PROPRIETARY NOTE THIS DOCUMENT CONTAINS CONFIDENTIAL AND PROPRIETARY INFORMATION AND ALL DESIGN, MANUFACTURING, REPRODUCTION, USE, PATENT RIGHTS AND SALES RIGHTS ARE EXPRESSLY RESERVED BY SAMTEC, INC. THIS DOCUMENT SHALL NOT BE DISCLOSED, IN WHOLE OR PART, TO ANY UNAUTHORIZED PERSON OR ENTITY NOR REPRODUCED. TRANSFERRED OR INCORPORATED IN ANY OTHER PROJECT IN ANY MANNER WITHOUT THE EXPRESS WRITTEN CONSENT OF SAMTEC, INC.

520 PARK EAST BLVD, NEW ALBANY, IN 47150

PHONE: 812-944-6733 FAX: 812-948-5047 e-Mail: info@SAMTEC.com code: 55322

DO NOT SCALE DRAWING SHEET SCALE: 4:1

.050 X.050 DUAL TERMINAL MIXED TECHNOLOGY ASM

FTSH-1XX-XX-XXX-MT-XX

BY: G PURVIS 07/29/1996 SHEET 2 OF 2

F:\DWG\MISC\MKTG\FTSH-1XX-XX-XXX