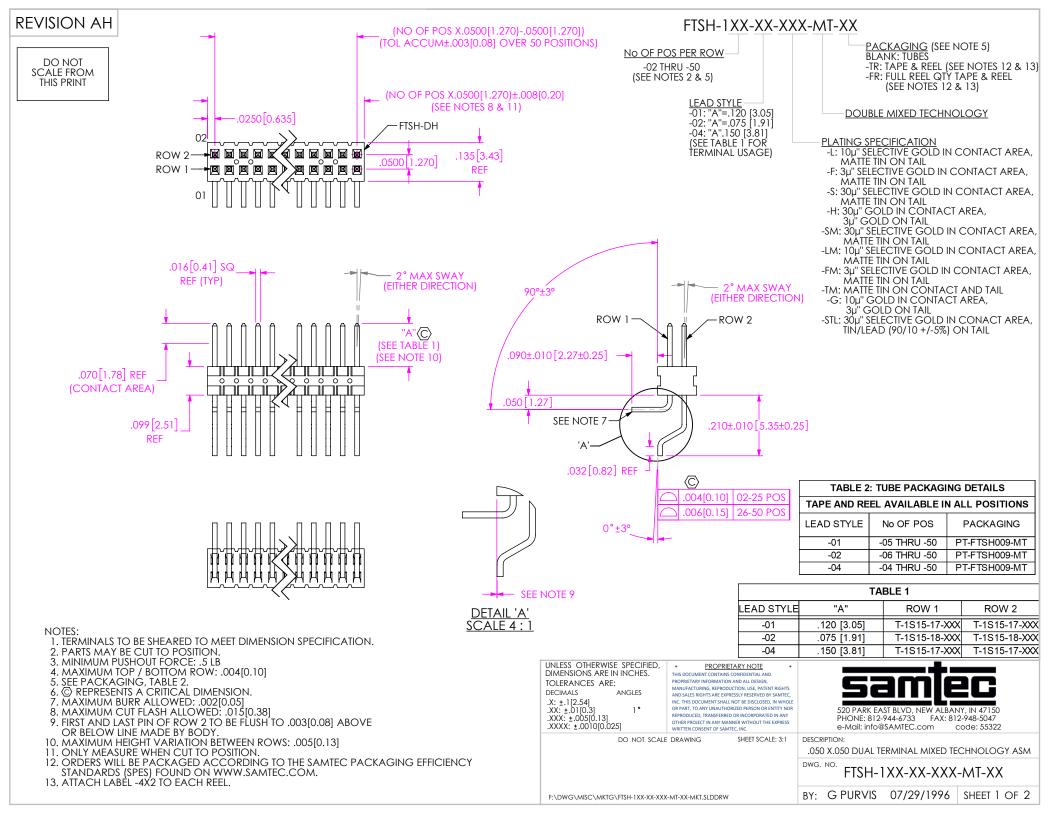

LEAD STYLE -04 TUBE TUBE PT-FTSH009-MT (2) PLUG TP-09

## PACKAGING VIEW

PROPRIETARY NOTE THIS DOCUMENT CONTAINS CONFIDENTIAL AND PROPRIETARY INFORMATION AND ALL DESIGN, MANUFACTURING, REPRODUCTION, USE, PATENT RIGHTS AND SALES RIGHTS ARE EXPRESSLY RESERVED BY SAMTEC, INC. THIS DOCUMENT SHALL NOT BE DISCLOSED, IN WHOLE OR PART, TO ANY UNAUTHORIZED PERSON OR ENTITY NOR REPRODUCED. TRANSFERRED OR INCORPORATED IN ANY OTHER PROJECT IN ANY MANNER WITHOUT THE EXPRESS WRITTEN CONSENT OF SAMTEC, INC.

520 PARK EAST BLVD, NEW ALBANY, IN 47150

PHONE: 812-944-6733 FAX: 812-948-5047 e-Mail: info@SAMTEC.com code: 55322

DO NOT SCALE DRAWING SHEET SCALE: 4:1

.050 X.050 DUAL TERMINAL MIXED TECHNOLOGY ASM

FTSH-1XX-XX-XXX-MT-XX

BY: G PURVIS 07/29/1996 SHEET 2 OF 2

F:\DWG\MISC\MKTG\FTSH-1XX-XX