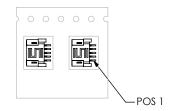

TAPE & REEL VIEW FOR VERTICAL PARTS

TAPE & REEL VIEW FOR HORIZONTAL PARTS

USER DIRECTION OF UNREELING \_ POCKETS NOT DETAILED