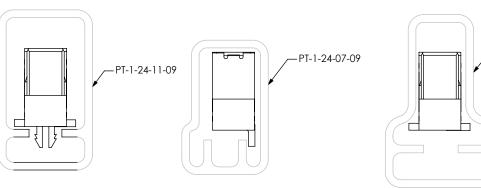

# PACKAGING TUBE VIEWS

| TABLE 2 |                |                |          |
|---------|----------------|----------------|----------|
| LEAD    | OPTION         | PACKAGING TUBE | PLUG     |
| -X2     | NONE, -WT      | PT-1-24-07-09  | TP-24-02 |
| -X1     | NONE           | PT-1-24-05-15  | TP-24    |
| -X1     | -K, -LC, -K-LC | PT-1-24-11-09  | TP-09    |