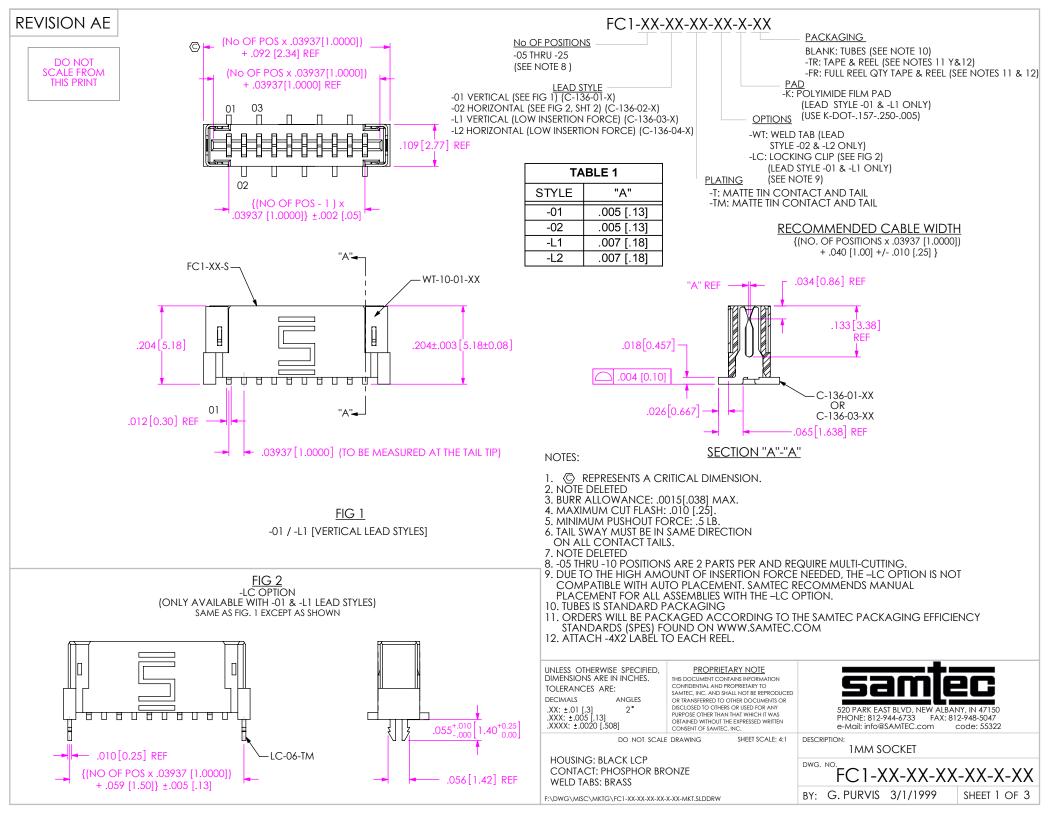

-02 / -L2 [HORIZONTAL LEAD STYLES]
DIFFERENT AS SHOWN, OTHERWISE SAME AS FIG 1





### PROPRIETARY NOTE

THIS DOCUMENT CONTAINS INFORMATION CONFIDENTIAL AND PROPRIETARY TO ASAMTEC, INC. AND SHALL NOT BE REPRODUCED OR TRANSFERRED TO OTHER DOCUMENTS OR DISCLOSED TO OTHERS OR USED FOR ANY PURPOSE OTHER THAN THAT WHICH IT WAS OBTAINED WITHOUT THE EXPRESSED WRITTEN CONSENT OF SAMTEC, INC.

DO NOT SCALE DRAWING

SHEET SCALE: 4:1



520 PARK EAST BLVD, NEW ALBANY, IN 47150 PHONE: 812-944-6733 FAX: 812-948-5047 e-Mail: info@SAMTEC.com code: 55322

DESCRIPTION:

1MM SOCKET

FC1-XX-XX-XX-XX-XX

BY: G. PURVIS 3/1/1999 SHEET 2 OF 3

# REVISION AE

## FIG 4 -K: POLYIMIDE FILM PAD STYLE -01 & -L1 ONLY

NOTE: "R" = USED MEASURED DIMENSION (REF) "S" = {("R"-.1575 [4.00])/2} ± .020 [.51]





PT-1-2