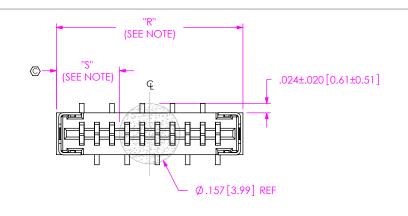

## FIG 4 -K: POLYIMIDE FILM PAD STYLE -01 & -L1 ONLY

NOTE: "R" = USED MEASURED DIMENSION (REF) "S" = {("R"-.1575 [4.00])/2} ± .020 [.51]

PT-1-24-05-15

POSITION #01 TO BE LOCATED AS SHOWN WITH POSITION #01 IN DIRECTION OF ARROW ON TUBE (PKG. VIEW FOR -01/-L1 SHOWN)