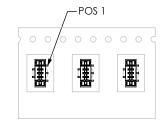

TAPE & REEL VIEW FOR VERTICAL PARTS

TAPE & REEL VIEW FOR HORIZONTAL PARTS

USER DIRECTION OF UNREELING \_ POCKETS NOT DETAILED