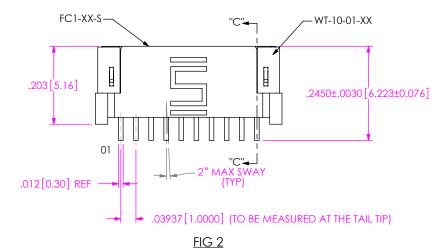

-02 / -L2 [HORIZONTAL LEAD STYLES]
DIFFERENT AS SHOWN, OTHERWISE SAME AS FIG 1





### PROPRIETARY NOTE

THIS DOCUMENT CONTAINS INFORMATION CONFIDENTIAL AND PROPRIETARY TO ASAMTEC, INC. AND SHALL NOT BE REPRODUCED OR TRANSFERRED TO OTHER DOCUMENTS OR DISCLOSED TO OTHERS OR USED FOR ANY PURPOSE OTHER THAN THAT WHICH IT WAS OBTAINED WITHOUT THE EXPRESSED WRITTEN CONSENT OF SAMTEC, INC.

DO NOT SCALE DRAWING

SHEET SCALE: 4:1



520 PARK EAST BLVD, NEW ALBANY, IN 47150 PHONE: 812-944-6733 FAX: 812-948-5047 e-Mail: info@SAMTEC.com code: 55322

DESCRIPTION:

1MM SOCKET

FC1-XX-XX-XX-XX-XX

BY: G. PURVIS 3/1/1999 SHEET 2 OF 3

# REVISION AE

## FIG 4 -K: POLYIMIDE FILM PAD STYLE -01 & -L1 ONLY

NOTE: "R" = USED MEASURED DIMENSION (REF) "S" = {("R"-.1575 [4.00])/2} ± .020 [.51]





PT-1-24-05