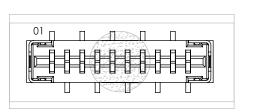

## FIG 4 -K: POLYIMIDE FILM PAD STYLE -01 & -L1 ONLY

NOTE: "R" = USED MEASURED DIMENSION (REF) "S" = {("R"-.1575 [4.00])/2} ± .020 [.51]

PT-1-24-05-15

POSITION #01 TO BE LOCATED AS SHOWN WITH POSITION #01 IN DIRECTION OF ARROW ON TUBE (PKG. VIEW FOR -01/-L1 SHOWN)