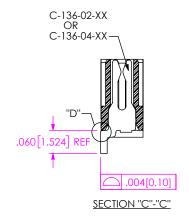

-02 / -L2 [HORIZONTAL LEAD STYLES]
DIFFERENT AS SHOWN, OTHERWISE SAME AS FIG 1





### PROPRIETARY NOTE

THIS DOCUMENT CONTAINS INFORMATION CONFIDENTIAL AND PROPRIETARY TO ASAMTEC, INC. AND SHALL NOT BE REPRODUCED OR TRANSFERRED TO OTHER DOCUMENTS OR DISCLOSED TO OTHERS OR USED FOR ANY PURPOSE OTHER THAN THAT WHICH IT WAS OBTAINED WITHOUT THE EXPRESSED WRITTEN CONSENT OF SAMTEC, INC.

DO NOT SCALE DRAWING

SHEET SCALE: 4:1



520 PARK EAST BLVD, NEW ALBANY, IN 47150 PHONE: 812-944-6733 FAX: 812-948-5047 e-Mail: info@SAMTEC.com code: 55322

DESCRIPTION:

1MM SOCKET

FC1-XX-XX-XX-XX-XX

BY: G. PURVIS 3/1/1999 SHEET 2 OF 3

# REVISION AE

## FIG 4 -K: POLYIMIDE FILM PAD STYLE -01 & -L1 ONLY

NOTE: "R" = USED MEASURED DIMENSION (REF) "S" = {("R"-.1575 [4.00])/2} ± .020 [.51]





PT-1-24-05-15



POSITION #01 TO BE LOCATED AS SHOWN WITH POSITION #01 IN DIRECTION OF ARROW O